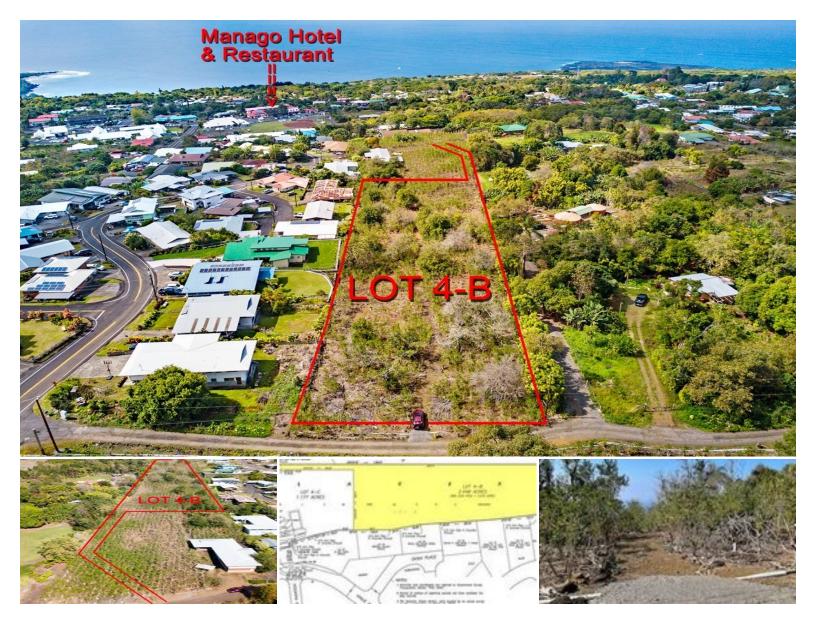

## **LILIKOI LANE**

Land for Sale in South Kona, Big Island | MLS 658175

## 106,635 \$550,000

sqft land

listing price

Lot 4-B is between 1587 and 1697 ft elevation, consists of well maintained and producing coffee and macademia nut trees off Kinue Road. Truly a rare find in the Kaawaloa Ahupua'a! This flag lot is at Lilikoi Lane and staked on the mauka side past the home sight. Pole #2 will provide overhead power, 4-B is staked, and water meters have been installed. For a street level 360 view at the top of Lot 4-B please view ==> https://lhre360.com/Captain\_Cook/MLS658175/index.html