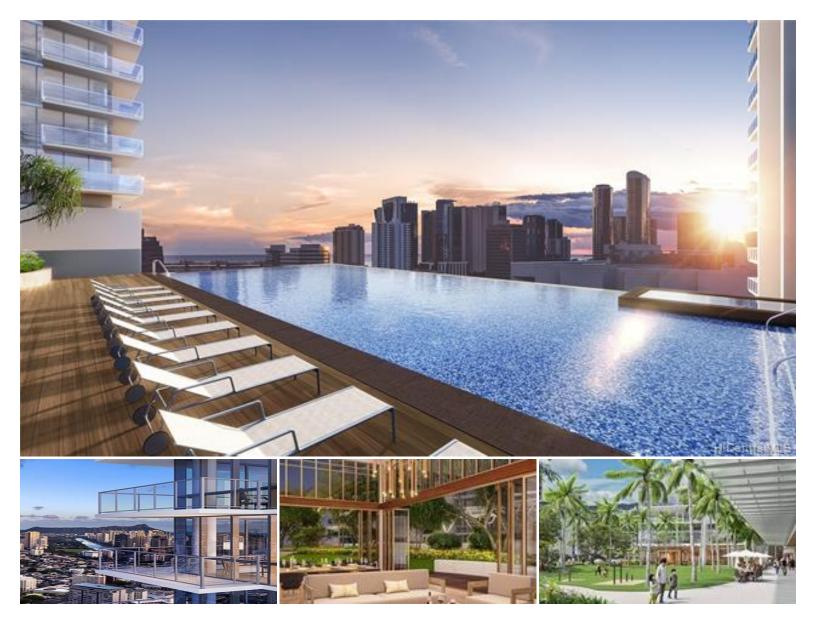

## 825 Keeaumoku Street #1300R

Condo for Sale in Honolulu, Oahu | MLS 202206160

**871** sqft living

**L** bedrooms

**2** bathrooms

**\$972,000** listing price

The Park on Keeaumoku is a new project thoughtfully designed for comfortable living in a new and thriving community right in the heart of town. Ala Moana Shopping Center, restaurants, entertainment is all right here for you to enjoy. Our modern residences feature floor to ceiling windows, open floor plans, quartz countertops, luxury vinyl planks in living room and kitchen, split ac in every room, and a private lanai with every unit. Enjoy resort style amenities right at home with an infinity pool and spa, movie theater, private BBQ pavilions, indoor fitness center,