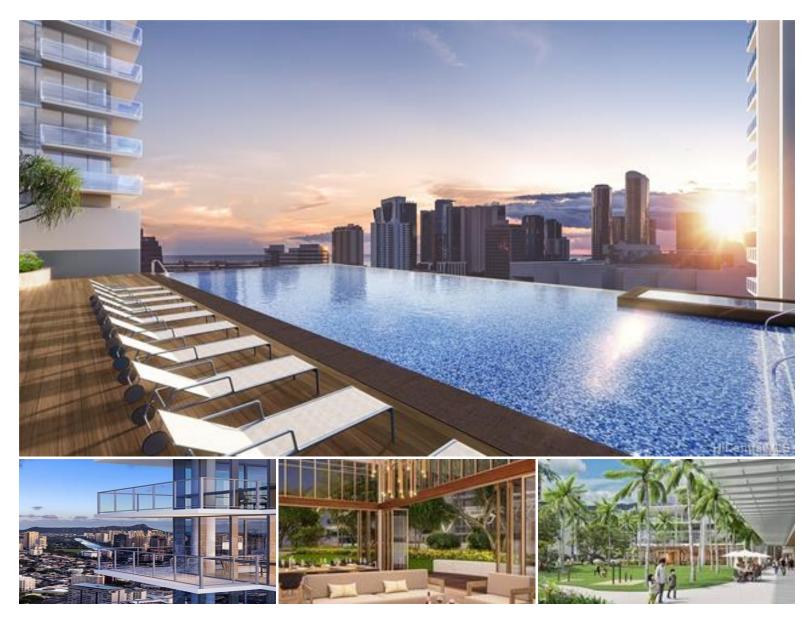

## 825 Keeaumoku Street #1504R

Condo for Sale in Honolulu, Oahu | MLS 202206163

569 sqft living

1 bedrooms 1 bathrooms **\$714,000** listing price

The Park on Keeaumoku is a new project thoughtfully designed for comfortable living in a new and thriving community right in the heart of town. Ala Moana Shopping Center, restaurants, entertainment is all right here for you to enjoy. Our modern residences feature floor to ceiling windows, open floor plans, quartz countertops, luxury vinyl planks in living room and kitchen, split ac in every room, and a private lanai with every unit. Enjoy resort style amenities right at home with an infinity pool and spa, movie theater, private BBQ pavilions, indoor fitness center,