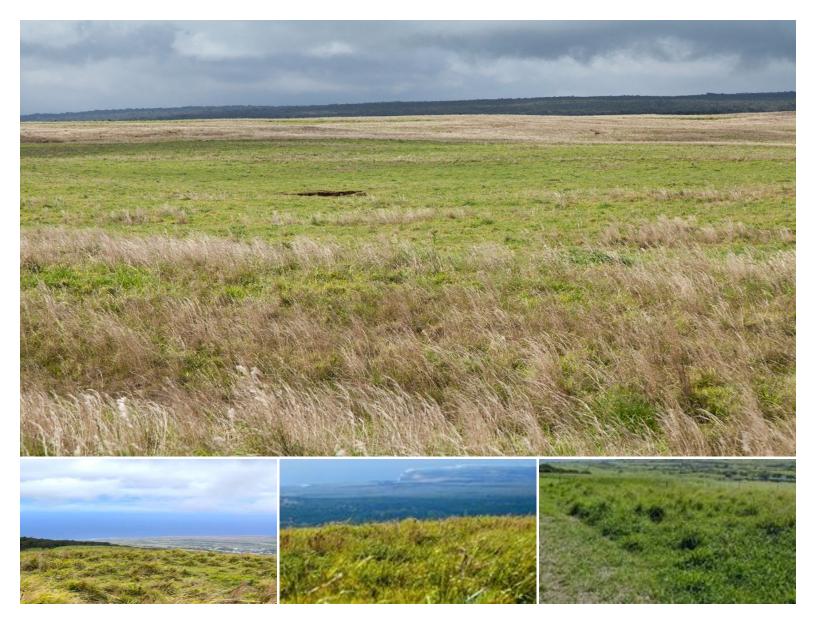

## 9,365,40**\$**3,500,000

sqft land listing price

Panoramic views of the Ka'u coastline and mountain ranges above Na'alehu. The property has incredible potential for Agriculture as half the property is gently sloping usable for greenhouses or truck framing. Multiple homesites provide awe inspiring views of Ka'u coastline. Surrounded by large acreage parcels this property provides an ideal location for a private Ranch/Farm/Estate. Consisting of 8 separate Tax Map Key Parcels. Water rights to the Kahilipali Tunnel with easements over adjoining property.