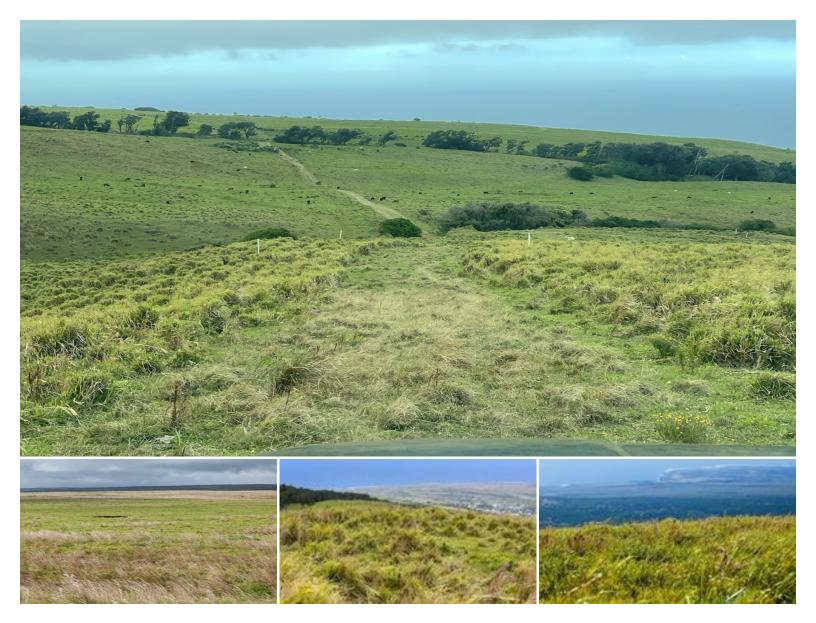

## 1,269,338\$488,000

saft land

listing price

Panoramic commanding coastal ocean and mountain views from numerous building sites. Emerald green pastures, and deeded water rights to the Kahilipali tunnel with easements over adjoining properties.

Access is via Government road and access easements. An ideal location for agricultural use, and/or a private ranch/farm/estate. Only 15 minutes to Na'alehu town.

Adjacent TMK 3-9-5-8-37,38,40,41,43 are also for sale by same owner and can be