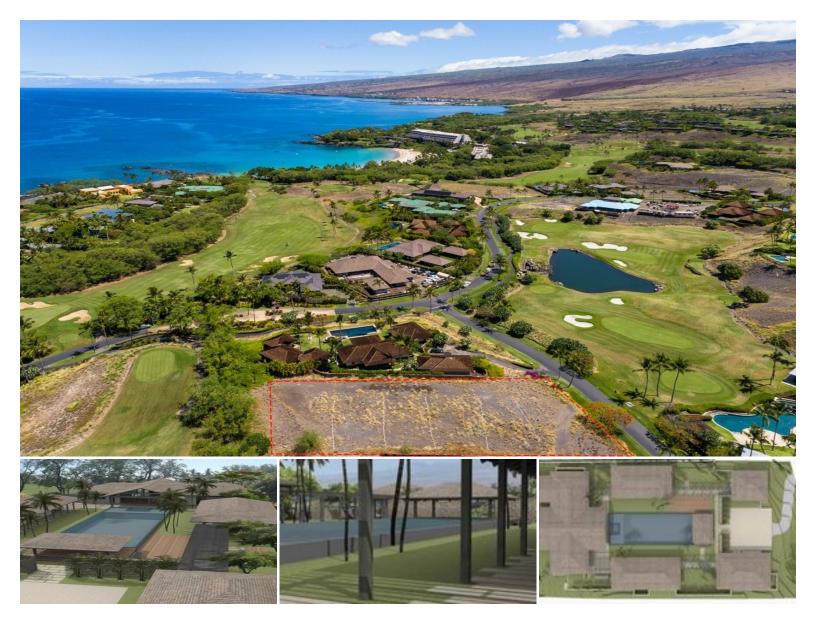

## **62-3914 KAUNAOA IKI RD**

Land for Sale in Kohala Coast, Big Island | MLS 661261

42,673 \$3,495,000

sqft land

listing price

One of the last remaining building sites within the desirable Kauna'oa at Mauna Kea Community. This homesite overlooks the private par 3 Weiskopf practice course and fronts on the 13th fairway of the Mauna Kea Golf Course with views of the Kohala Mountains. This level, graded lot has a building envelope area of approx. 29,827 square feet.

Owner has obtained preliminary design review approval for a 5 bedroom  $5\,1/2$  bath home with special features such as a fitness room, large private interior court