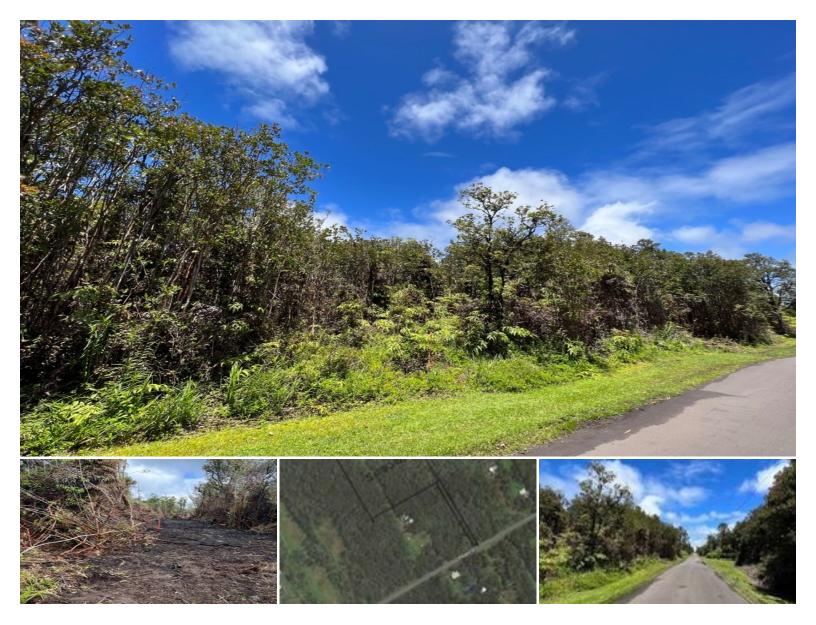

## **PIKAKE ST**

Land for Sale in Puna, Big Island | MLS 661909

**174,327** \$139,000 sqft land listing price

Rare 4 acres square lot on Pikake. See the map. No other square lot available. Flag shaped lot, NOW THE FLAG ROADWAY has been partially cleared to access the lot., i.e. buyer would have to finish.

HERE is the spot for your Hawaii home and farm. Fern Acres has all paved roads, electric and phone. Perfect elevation for all Vegetable and Fruit crops.

Statewide Customer Support Offices on All Islands