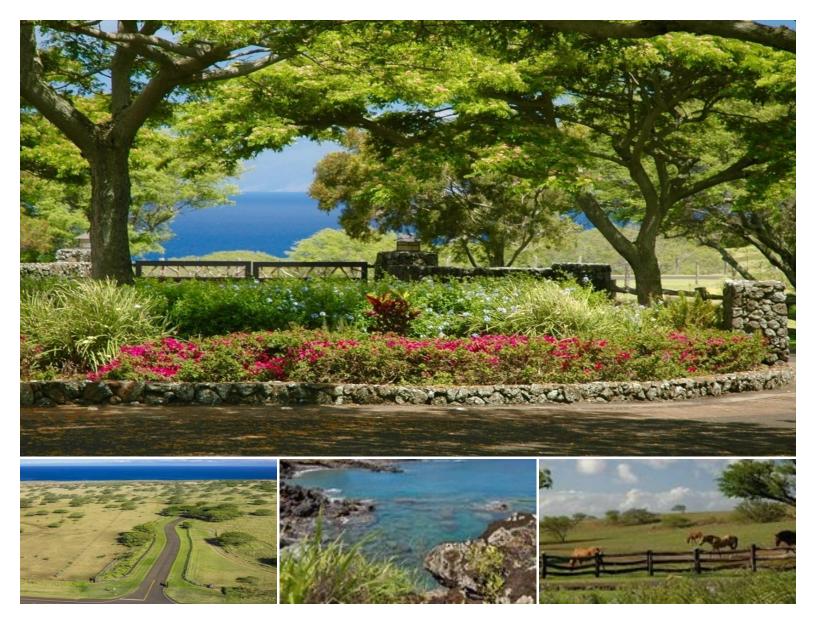

## **56-113 PUALANI ROAD**

Land for Sale in North Kohala, Big Island | MLS 661738

**905,830 \$1,090,000** sqft land listing price

This exceptional 20.79 acre ranch estate with multiple building sites offers great ocean, sunset, and Maui views with privacy in a old Hawaii setting at the understated, yet extraordinary Ranch at Puakea.

This property is located along the Kohala Coast in North Kohala's premier 293 acre gated oceanfront community - The Ranch at Puakea. Rainfall averages are 25 to 35 inches per year and the average year-round temperature is in the 70's and 80's. All thirteen of these ranch estate parcels range on size from 20.04 to 28.54 acres.