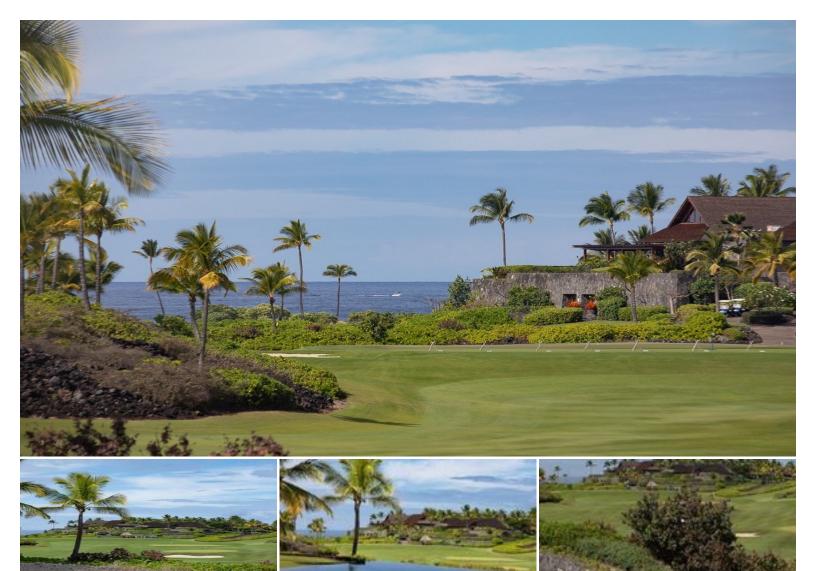

Land for Sale in North Kona, Big Island | MLS 661534

11,325 **\$2,600,000** listing price

sqft land

Lot 21, Phase II fronting the practice range of the Kohanaiki Golf Club offers spectacular golf course views.

Kohanaiki is situated on roughly 450 acres of land with over a mile and half of beach fronting one of Hawaii's most productive sport fishing grounds, affectionately known as 'ono lane', and the Big Island's finest surfing beach. Kohanaiki is remarkably different from its predecessors, and is the first new development of its type on the Big Island in nearly a decade. The residential