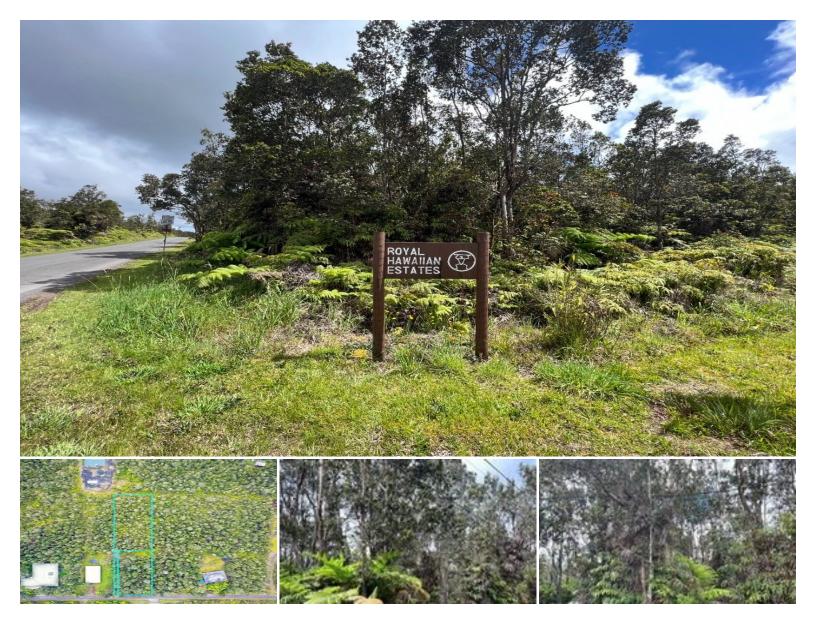

## **ANUHEA ST**

Land for Sale in Puna, Big Island | MLS 662372

20,591 sqft land

**\$57,000** listing price

Welcome to Royal Hawaiian Estates!

This property is being sold together with TMK 3-1-1-45-151 (MLS#662371).

These 2 beautiful lots are located in the cooler climate of the island.

Enjoy the abundance of native Ohia trees surrounding the 30,601 square feet lots.

Hawai'i Volcanoes National Park & Volcano Village where restaurants, gas

stations and grocery stores are 5 minute away.

Property is in Flood Zone X on Paved Road & Lava zone 3.

Listed by Hawaii Life

Statewide Customer Support Offices on All Islands

HawaiiLife.com (800)667-5028 call or text re@HawaiiLife.com email support