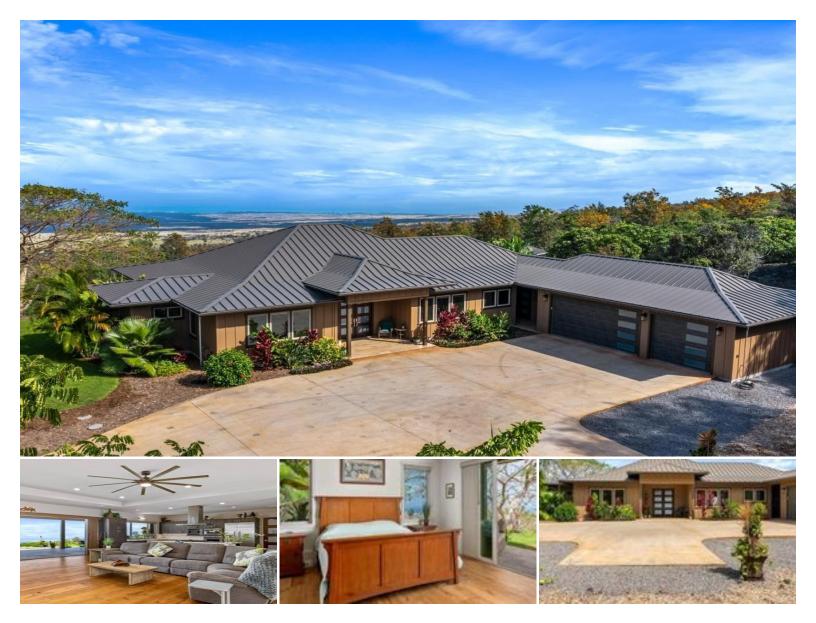

## **72-4067 ALAHEE PL**

House for Sale in North Kona, Big Island | MLS 662081

146,318 2,508

\$2,685,000

listing price sqft land bedrooms bathrooms

This NEWER Hawaiian Plantation style home is blended with a modern twist, embracing the indoor/outdoor living Dream, merging the Old Hawaiian style with new modern conveniences. Surrounded by over 3 acres, this estate is the epitome of privacy, and has Panoramic Ocean views, from Kona airport to Maui. Open concept living with Chef's dream gourmet kitchen, and guest quarters separated by a tiled breezeway, w/oversized 3 car garage, and low maintenance yard. \*Fleetwood Pocket doors with screens