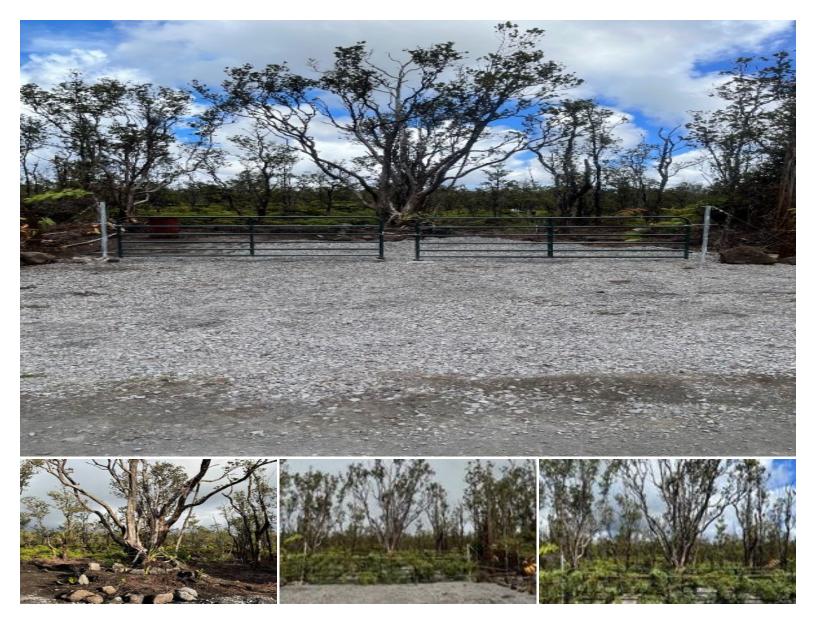

## 130,680 \$100,000

sqft land listing price

CONTRACTOR/HOMESTEADER/OWNERBUILDER/FARMER/RANCHER: READY! DRIVEWAY IN WITH GRAVEL DOWN AND MANY POTENTIAL HOUSESITES IN THE RAINFOREST OF HAWAII BIG ISLAND! SSPP(Power Grid Connection Cost: PAID IN FULL!(A \$2,880 Cost, already paid). 2 story building has power, water, shower, toilet system(home biogas). . FRONT SURVEY/STAKING PINS LOCATED BY THE LICENSED PROFESSIONAL SURVEYOR: DLBERG & ASSOCIATES. POTENTIAL OWNER FINANCING for