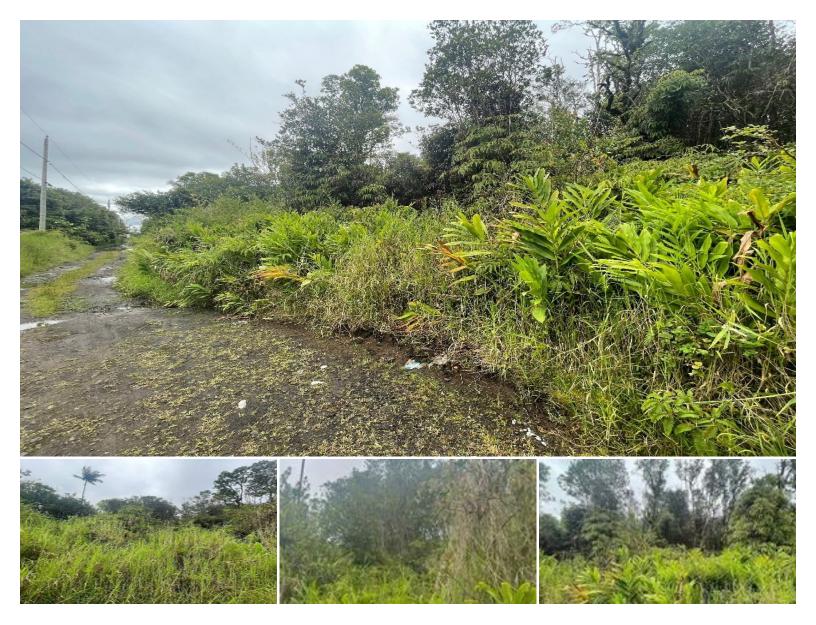

## **WAIKIKI ST**

Land for Sale in Hilo, Big Island | MLS 663801

**8,100 \$8,000** sqft land listing price

Great investment opportunity to own two side-by-side lots or one individually. Here you'll find the cooler breezes of Mountain View, refreshed green vegetation, and lightly wooded surroundings. Just off of North Kulani, one has close conveniences to either Kea'au shopping center, public park or just 12 mile drive to Hilo with restraints, beaches, and much more. Check this opportunity now. Adjoining lot is also for sale at MLS #663800. Please understand title insurance is currently not available.