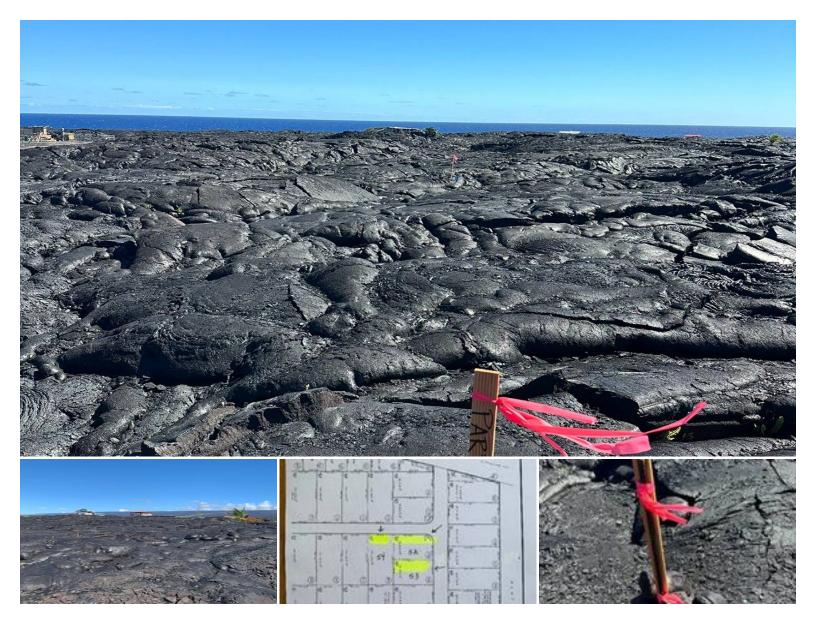

Land for Sale in Puna, Big Island | MLS 664597

**10,150** \$13,250 sqft land listing price

Spectacular Ocean View lot in a Historic area with the corner boundaries marked by a licensed surveyor! Are you an adventurous spirit looking for an opportunity to own affordable ocean view property in Hawaii? This is for you! This is an inside lot and seller owns adjacent parcels MLS 664595 and 664596 (parcels 28-52 and 28-53). Make an offer on two or all three! All three properties have had their corner boundaries staked.

This point on the Island has the unique feature of being able to see ocean sunrises

Listed by Big Island Homes & Land Co., Ltd.

Statewide Customer Support Offices on All Islands

HawaiiLife.com
(800)667-5028 call or text
re@HawaiiLife.com email support