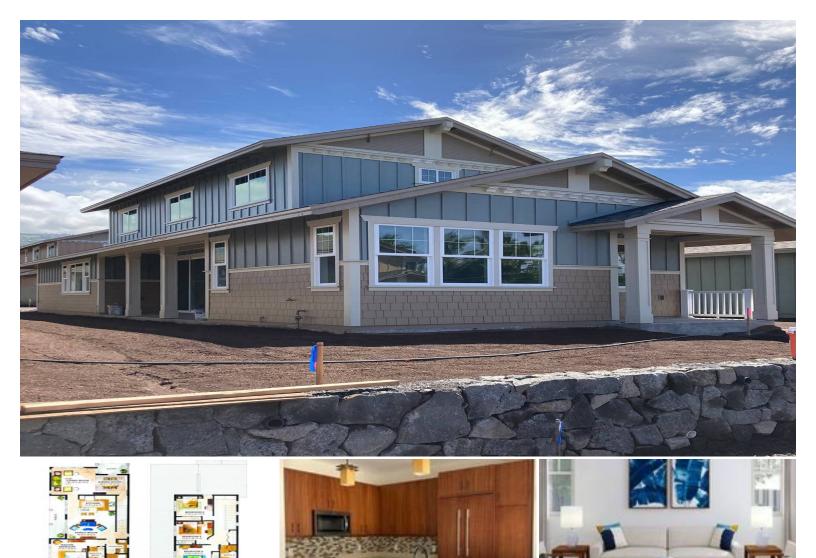

## 75-3791 LEIALII LP

House for Sale in North Kona, Big Island | MLS 657081

**4,000** sqft land

2,092 4 sqft living bed

4 2.01 bedrooms

**\$1,277,400** listing price

New Construction! Be the first to own in the highly desirable Cottages on Ali'i Drive. Lot 20 plan 3 is a Craftsman style, two story home, featuring 4 bedrooms, 2.5 baths, with an attached double car garage and a 6' fenced back yard. Ideal for every family. This home will be move-in ready the middle of May 2024. A few of the many unique features are as follows:

- 9' ceiling height
- Large viewing windows in Living Room

Listed by Pacific Island Realty LLC

Statewide Customer Support Offices on All Islands

HawaiiLife.com (800)667-5028 call or text re@HawaiiLife.com email support