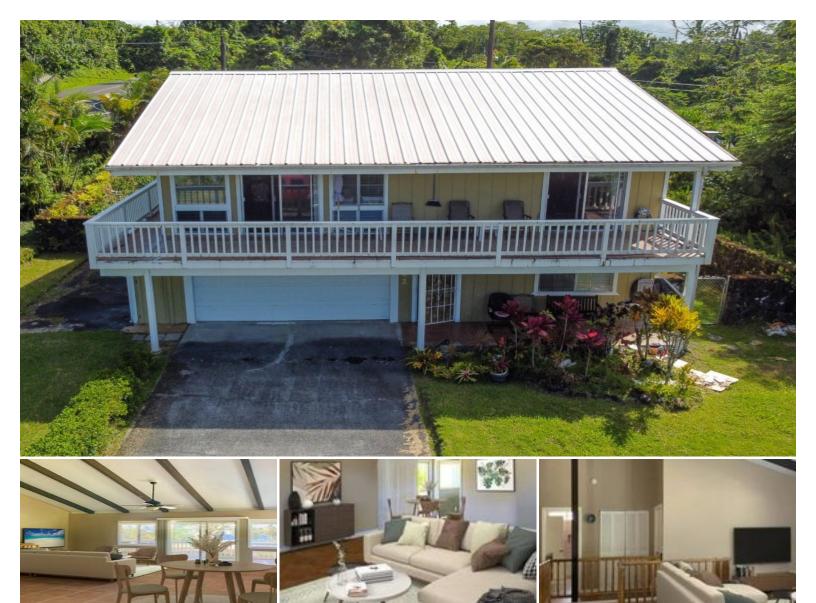

## **15-142 KAHAKAI BLVD**

House for Sale in Puna, Big Island | MLS 662535

**9,079** sqft land

1,712

\_

**5** bedrooms

**5** bathrooms

\$400,000

listing price

This two story home in Hawaii sits two blocks above Kahakai County Park with sweeping ocean views from the tiled second floor veranda off the great room. Surrounded by extensive rock walls adding a sense of security with a concreted drive way and a two-car garage. Landscaped with hedges of palms and other plants imbuing a feeling of privacy. Enter through a resort style hand carved wood door. Ceramic tile greets you at the entrance, runs up the staircase open to the great room above, then flows throughout the great room out onto the veranda