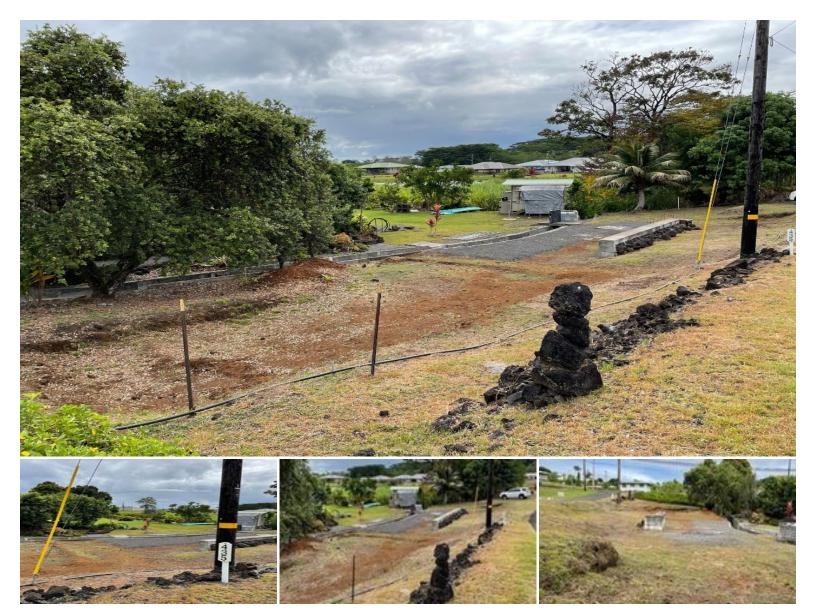

## **435 KAUMANA DR**

Land for Sale in Hilo, Big Island | MLS 665306

**12,347 \$232,000** sqft land listing price

You must see this lot to appreciate all the hard work the Sellers put in. Located in the much sought after E.B deSilva School district. This lot has already been cleared and semi prepped. House plans included with sale. House plans were designed by K.A.W Architects INC. A large (1493 living area) 2 bedroom 2 bath home with wheelchair accessible hallways and bathrooms/shower stall, walk in closets, laundry room, open kitchen, dining and living room, skylight, large covered lanai

and porte-cochere. Water meter has been installed and paid for. Most of the

Listed by Parks Realty LLC

Statewide Customer Support Offices on All Islands

HawaiiLife.com
(800)667-5028 call or text
re@HawaiiLife.com email support