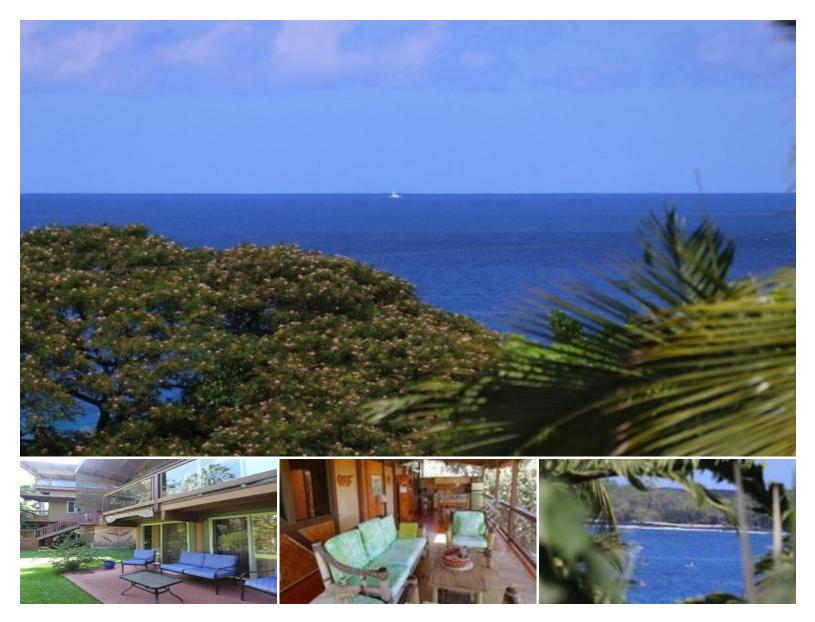

## **82-6286 PUUHONUA RD**

3.03

bathrooms

House for Sale in South Kona, Big Island | MLS 665263

18,012 sqft land

2,922 5 sqft living

bedrooms

\$1,375,000 listing price

Awesome Kealakekua Bay custom home is steps to Manini Beach & nearby

Napoopoo Beach!

Rarely available at the Bay, this beautiful custom 5 bed/3 bath home with additional 2 more half baths, has suites that have separate entrances. Beautifully appointed office/den/healing arts studio and separate entrance.

The improvements feature a one of a kind placement of two sections connected by a covered bridgeway, with a number of separate stairways and entrances providing

Listed by Coast Properties Ltd.

Statewide Customer Support Offices on All Islands