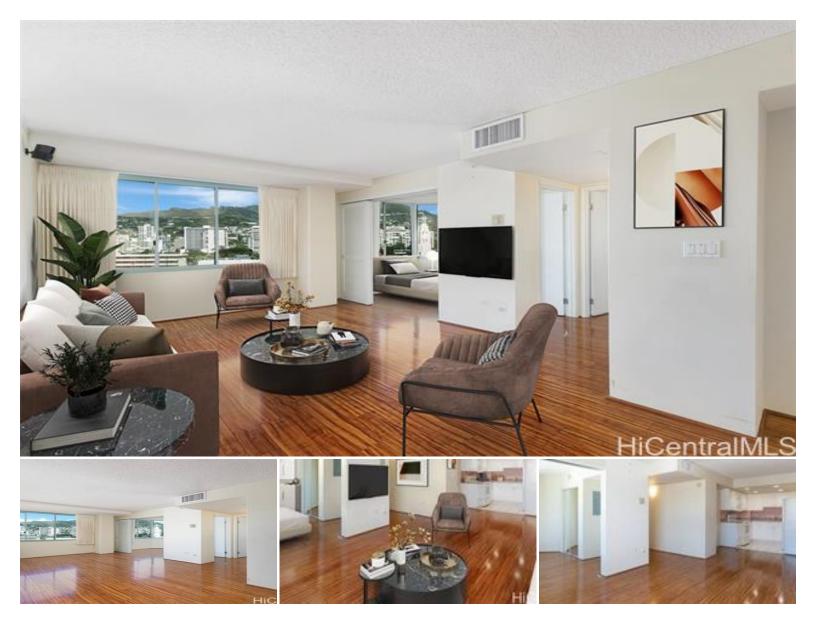

## 1314 Kalakaua Avenue #1113

Condo for Sale in Honolulu, Oahu | MLS 202221210

928 sqft living 2 bedrooms **2** bathrooms **\$595,000** listing price

IMPROVED PRICE! LARGEST FLOOR PLAN 13 AT ONE KALAKAUA SENIOR LIVING! Very Rare! Gorgeous KOA WOOD LAMINATE Flooring! Corner end unit! Spectacular View! Enjoy the senior lifestyle at One Kalakaua Senior Living (OKSL) including excellent daily meal service in the OKSL dining room, exercise classes, Tai-Chi classes, heated pool and jacuzzi, activities, events and excursions. Weekly doctor visits, OKSL assistance in living nursing services, Hale Ola Kino, an on-site 32-bed skilled nursing facility. Arts and crafts classes and game room activities.