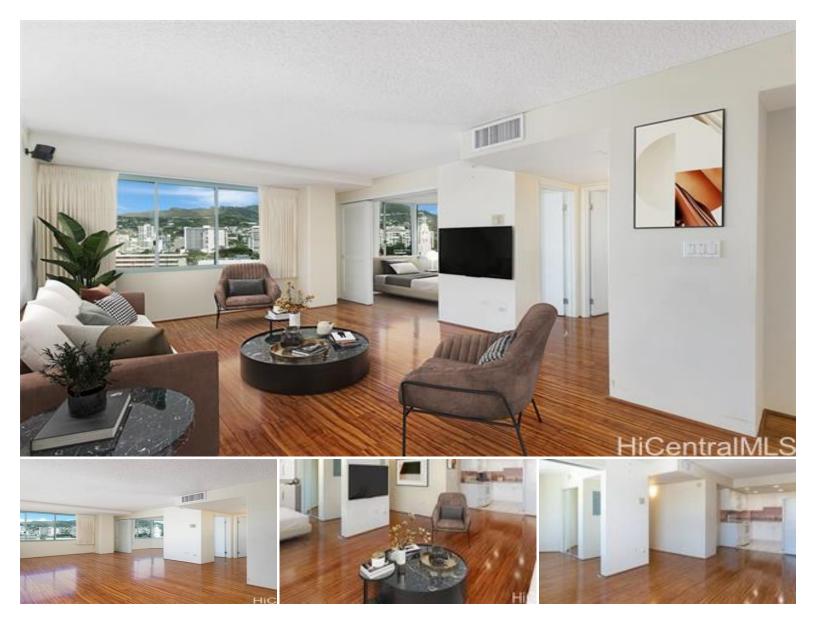

## 1314 Kalakaua Avenue #1113

Condo for Sale in Honolulu, Oahu | MLS 202221210

928 sqft living

bedrooms

bathrooms

\$709,000

listing price

NEW IMPROVED PRICE! RENT TO OWN THIS UNIT, TRY IT OUT FIRST! ONE KALAKAUA SENIOR LIVING AT ITS BEST PRICE, BEST LOCATION AND NOW AN ADDED BONUS! DECLUTTERING AND MOVING SERVICE NOW AVAIL(Inquire for Details). Sellers want to sell and Buyers want to buy! Don't miss this opportunity to experience One Kalakaua 55+ Senior Living Community! Very Rare! Gorgeous KOA WOOD LAMINATE Flooring! Corner end unit! Spectacular View! Enjoy the senior lifestyle at One Kalakaua Senior Living (OKSL)