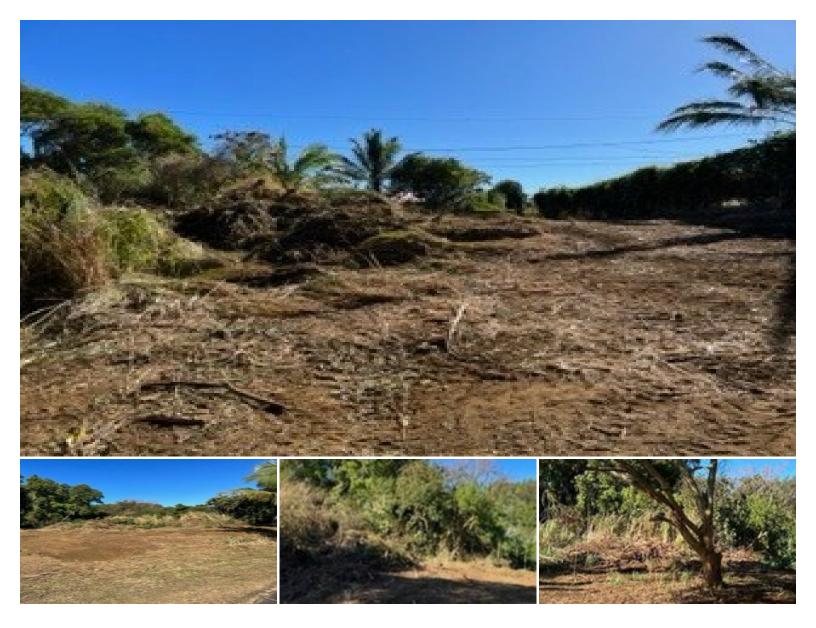

## Land for Sale in North Kohala, Big Island | MLS 666216

**15,003** sqft land \$350,000

listing price

This land lot is located on a cul-de-sac in a small well established subdivision just below Hawi town. This 15,000 square foot lot land lot is the only one left in this neighborhood.

Seller had the perimeter cleared and a water meter installation is possible by the buyer per the Dept of Water.

Teri Takata **REALTOR Broker** (808) 895-0188 teritakata@hawaiilife.com

Statewide Customer Support Offices on All Islands