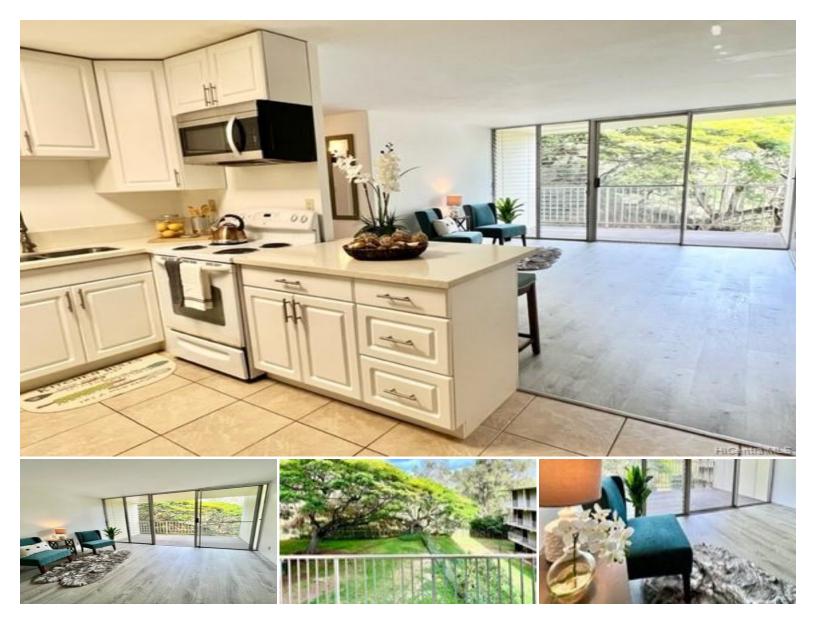

## 95-2051 Waikalani Place #E302

Condo for Sale in Central, Oahu | MLS 202223675

**175,024 799** sqft land sqft living

2 bedrooms **1** bathrooms **\$415,000** listing price

This is what you have been waiting for.. A Great Buy! 2 bedrooms, with 2 covered parking stalls! Central Oahu location close to Schofield and all that the peaceful town of Mililani has to offer. Recently renovated, many updates, including quartz counters, stainless steel dishwasher, bright cabinets, laminate flooring, new door locks, new smoke detectors & carbon monoxide detector and full-sized front loading washer/dryer inside the unit. Also includes a bonus, covered patio overlooking a green garden and monkey pod trees. Owner recently purchased this