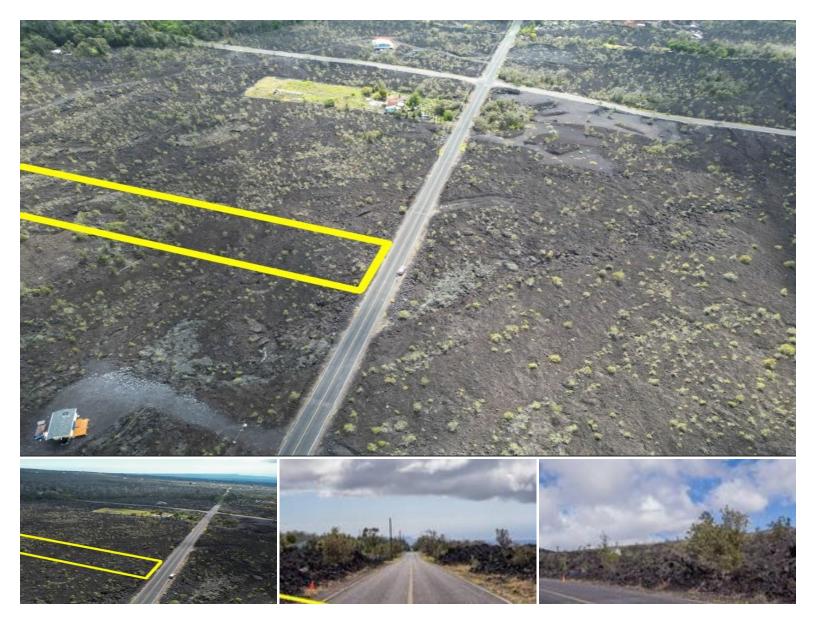

## 92-8936 REEF PKWY

Land for Sale in South Kona, Big Island | MLS 666534

**43,604** \$5,997 sqft land listing price

Great location is quiet with some vegetation and nice Mauka views of Mauna Loa. Come to Kau and enjoy the good life! The Town Center is a short drive away with Grocery Stores, Post Office, Gas Stations, Restaurants, Good Pizza, Ace Hardware, Chiropractor, Auto Parts Store and more. Strong sense of Community in Ocean View and a Community Center here! If You're Ready this is an Outstanding Value! Don't miss it! A \$150 annual road maintenance fee to the association. There is a \$25-\$35 transfer fee. Association to confirm.