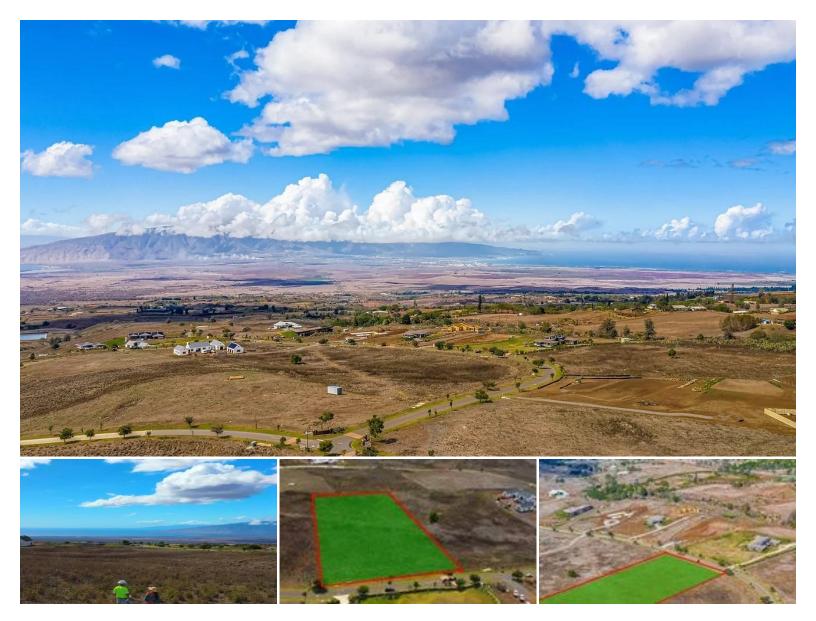

## 241 Huahua Pl #30

Land for Sale in Upcountry, Maui | MLS 397401

## **137,040 \$1,275,000** sqft land listing price

Sweeping ocean and mountain views define the landscape of Maui's gorgeous new development - Kula I'o. With a total of 3.146 acres and nearly an acre of buildable space, Lot 30 is a captivating setting for a luxury home. Kula I'o is new luxury development in Kula," Upcountry" Maui. The community is gated and composed of 35 uniquely beautiful lots ranging from 2.5 to 25 acres. The elevation in Kula I'o, ranging from 2,000 to 2,400 ft., provides a temperate climate in the "Goldilocks zone" on the slopes of Haleakala. The temperature, humidity, and atmospheric