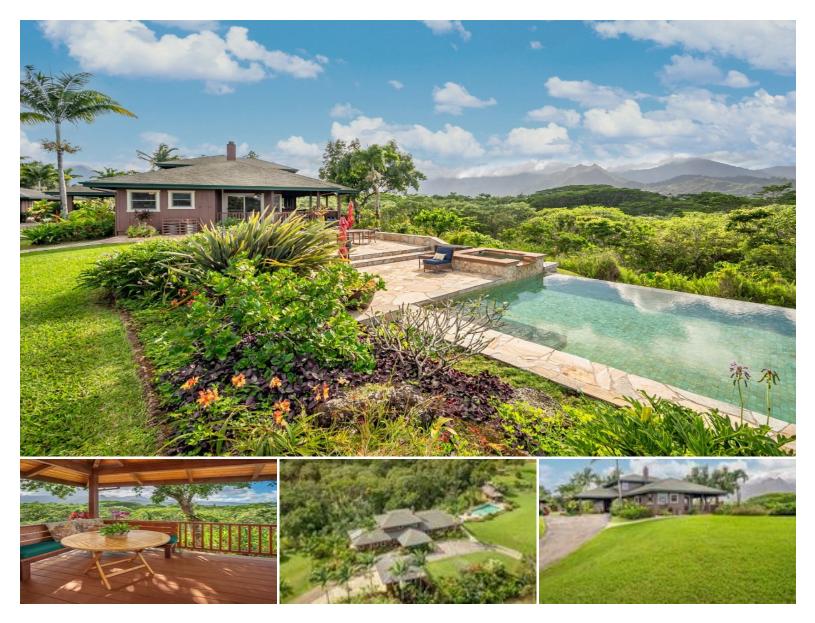

## 3836-L AHONUI PL

House for Sale in North Shore, Kauai | MLS 666832

**162,392 4,284** sqft land sqft living

bedrooms

2.01 \$5,4 bathrooms

**\$5,450,000** listing price

Located at the end of a long and very private driveway, this custom 3-bedroom home takes in sweeping views of the towering mountains and waterfalls that frame Hanalei Bay. This coveted location is tucked away and extremely private, with not a single rooftop in sight, yet it is conveniently situated within 10 minutes of Hanalei, Princeville, Anini & Kilauea and a world of adventures. Being offered for the first time by the original owners, the home exhibits a pride of ownership with custom details and thoughtful design elements throughout.