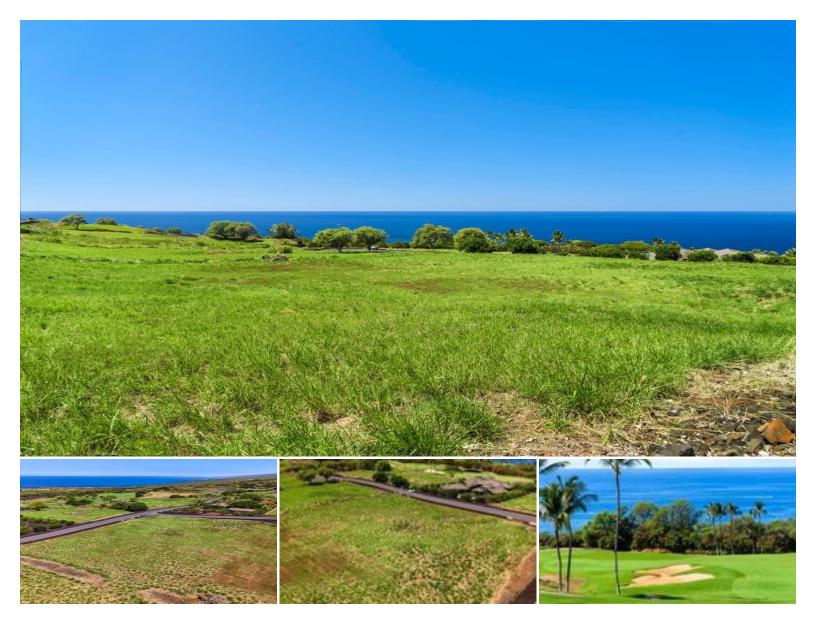

## **81-6580 HIAAIONO PL**

Land for Sale in South Kona, Big Island | MLS 666634

47,088 \$535,000

sqft land listing price

Located on the Kona Coast of Hawaii Island, Hokuli'a is a stunning 1,300 acre private residential community situated one of the world's most beautiful and culturally significant ocean-side properties. Hokuli'a extends three miles along the Kona Coast, rising from the dramatic shoreline up to an elevation over 700 feet with amazing ocean views. The Club at Hokuli'a is home to Jack Nicklaus Signature Design golf course and constantly ranked among the best courses in Hawaii. Polynesian styled pavilion with full bar and restaurant seating where seasonal