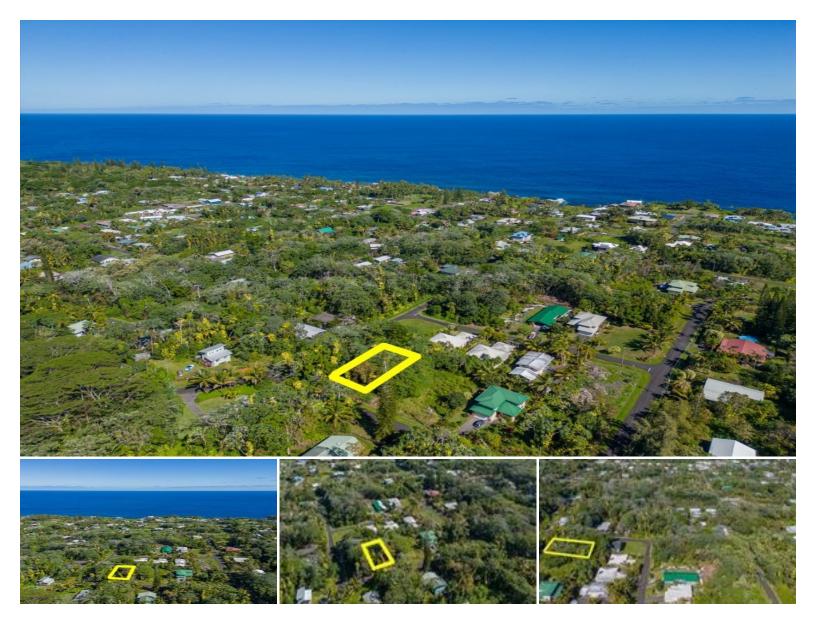

## 15-2782 S OPELU ST

Land for Sale in Puna, Big Island | MLS 667001

**9,100** sqft land

**\$16,497** listing price

Live Close to Ocean! Enjoy being a walking distance from the ocean, paved roads, mail delivery and private water system with access to the private park, swimming pools, tennis courts and BBQ facilities. Hawaiian Shores Recreational Estates is a well kept subdivision with a Homeowners Association, roads are paved, private water is available as is cable tv, high speed internet & mail delivery, homeowners enjoy free use of the pool and other facilities at the rec center. Pahoa town has many shopping choices including a new shopping centre, open air pool, banks, gas HAWAI'I LIFE