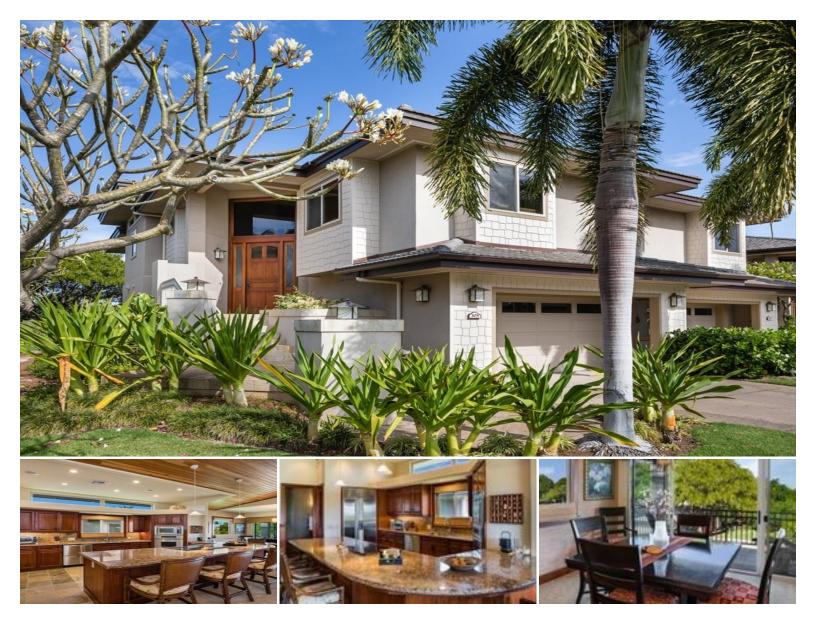

## 68-1025 N KANIKU DR #305

Condo for Sale in Kohala Coast, Big Island | MLS 667433

2,752 sqft living 3 bedrooms 3.01 bathrooms **\$2,398,000** listing price

s listing price

This highly sought-after Maile unit has a southwest exposure, to catch the fantastic sunsets over the distant pacific ocean. This large floor plan is located in the pet-friendly Villages at Mauna Lani. A short walk to the grocery store, coffee shop, or Tommy Bahamas. This home has been a winter retreat for the current and previous owners, and its limited use shows in the care of the house. This exceptional Maile plan has never been used as a vacation rental. The Maile plan is the largest floor plan within the Villages with over 2,750 square feet of living area