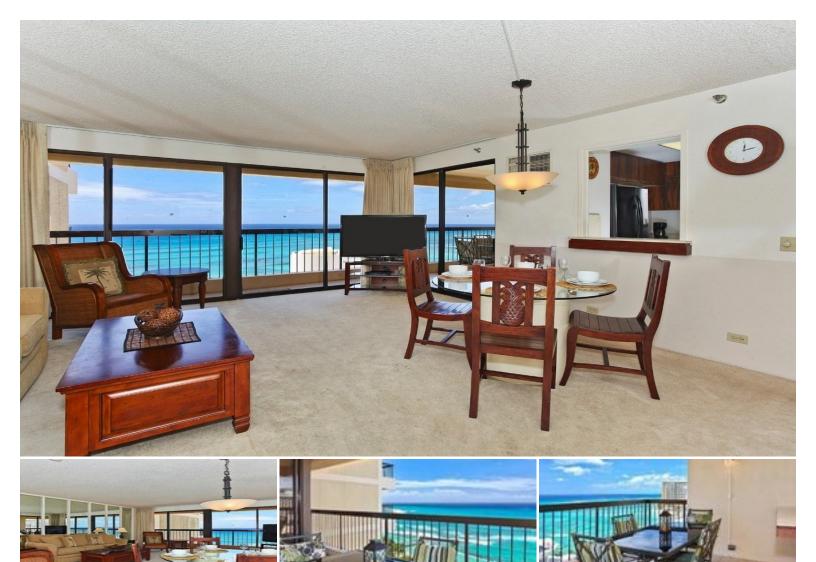

## **2470 KALAKAUA AVE #1904**

Condo for Sale in Honolulu, Oahu | MLS 667897

1,092 sqft living

\$2,200,000

**2** bathrooms bedrooms

Spectacular opportunity to own a rarely available fee simple 2 bedroom, 2 bath luxury unit in Waikiki Beach Tower w/ 2 parking. Urban resort living at its best right in Waikiki with Oceanfront views, legal vacation rentals (no minimum stay). Excellent rate of return. Great for corporations or families. This property is turnkey fully furnished. Steps away from Waikiki Beach & Queens Surf, attractions, restaurants, zoo, museums, entertainment (soon back to normal).

Enjoy resort living, quiet enjoyment at home with everything else outside at your

Listed by Nathalie Mullinix Realty Universal, Inc.

Statewide Customer Support Offices on All Islands

HawaiiLife.com (800)667-5028 call or text re@HawaiiLife.com email support