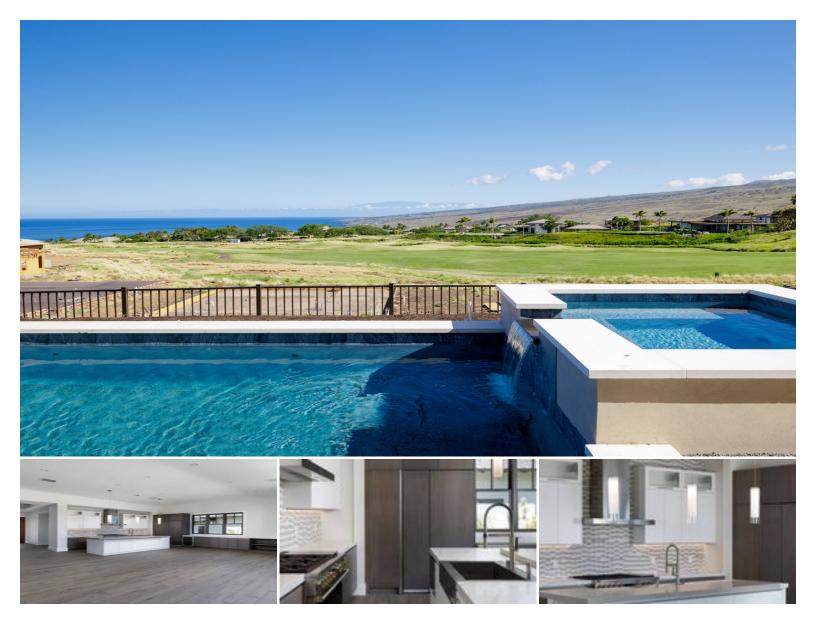

## 62-6034 AMAUI LANI PL #5

Condo for Sale in Kohala Coast, Big Island | MLS 668012

2,864 saft living

bedrooms

4.01 bathrooms **\$4,500,000** listing price

The Amaui Villas enjoy one of the most prominent and desirable sites within the prestigious Hapuna Estates. This begins with incomparable views across the Hapuna Golf Course to all of the Kohala Coast, all the way to Maui on the horizon. Sited just above the Hapuna and Mauna Kea Resorts, and enjoying all of their world-class amenities, the Hapuna Estates offer a very private lifestyle set apart from the hotels.

The unit 5 is a 4-bedroom, 4.5-bath detached villa home on the Hapuna Golf with

Listed by Hapuna Realty

Statewide Customer Support Offices on All Islands

HawaiiLife.com (800)667-5028 call or text re@HawaiiLife.com email support