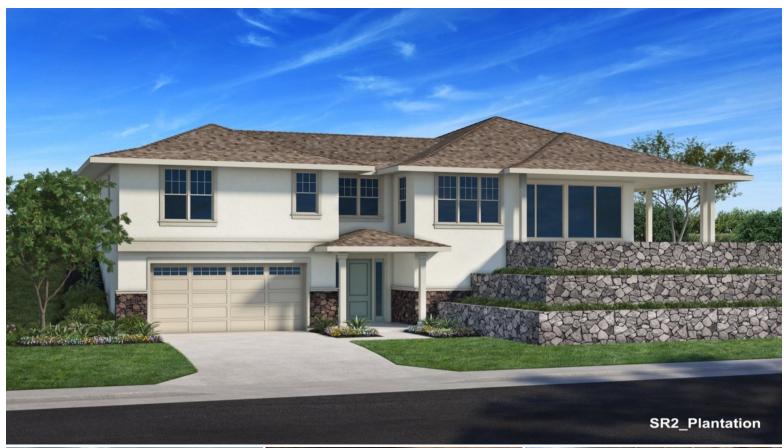

## **68-1719 KILAKILA ST**

House for Sale in Kohala Coast, Big Island | MLS 668189

**14,035** sqft land

**1,948** sqft living

**3** bedrooms

**2.01** bathrooms

\$1,363,600

listing price

This brand new build at Waikoloa Village's Sunset Ridge enjoys incredible ocean and mountain views that will inspire you from the minute you walk in. With new architectural details, impressive amenities, and dramatic design features to suit your individual taste, this home will not disappoint.

Designed with curb appeal in mind, the light fixtures and exterior colors have been tastefully selected. The home plan features a wrap-around, covered lanai to enjoy the year-round sunset views, a 16-foot slider in the great room, a Fujitsu split-