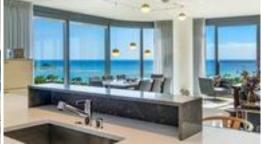

## 1108 Auahi Street #1000

Condo for Sale in Honolulu, Oahu | MLS 202303448

**2,445** sqft living

**3** bedrooms

**3** bathrooms

\$3,500,000

listing price

Huge price improvement! Beautiful 3 bed, 3 bath Diamond Head corner unit with stunning 180-degree ocean views from Diamond Head, Ala Moana, harbor views, and beyond. This unique and rare unit has 1 enclosed garage parking stall and 2 storage rooms. Custom built-in wood cabinets and shelves give this condo a warm inviting feel. 9ft. floor-to-ceiling windows with a Studio Becker kitchen and Miele appliances. Enjoy one of the most sophisticated towers on Oahu. One acre of world-class amenities includes concierge service, glass bottom pool, chef's