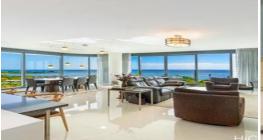

## 1108 Auahi Street #1000

Condo for Sale in Honolulu, Oahu | MLS 202303448

**2,445** sqft living

**3** bedrooms

**3** bathrooms

\$3,500,000

listing price

Huge price improvement! Beautiful 3 bed, 3 bath Diamond Head corner unit with stunning 180-degree ocean views from Diamond Head, Ala Moana, harbor views, and beyond. This unique and rare unit has 1 enclosed garage parking stall and 2 storage rooms. Custom built-in wood cabinets and shelves give this condo a warm inviting feel. 9ft. floor-to-ceiling windows with a Studio Becker kitchen and Miele appliances. Enjoy one of the most sophisticated towers on Oahu. One acre of world-class amenities includes concierge service, glass bottom pool, chef's