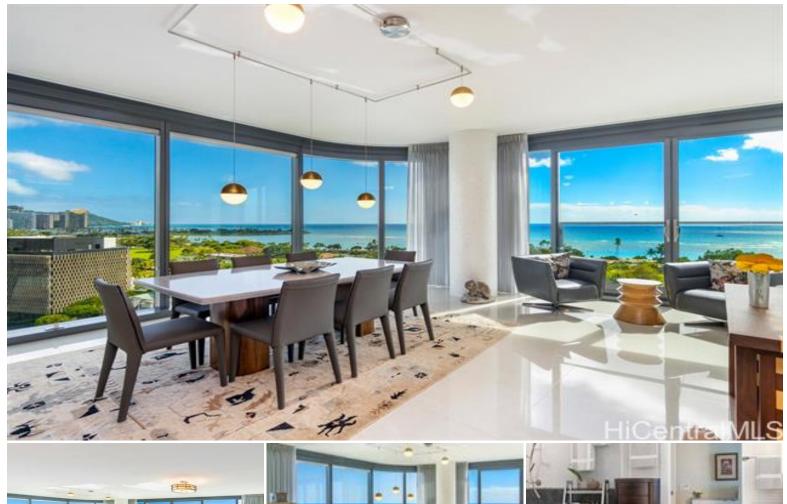

## 1108 Auahi Street #1000

Condo for Sale in Honolulu, Oahu | MLS 202303448

**2,445** sqft living

**3** bedrooms

**3** bathrooms

\$3,500,000

listing price

Huge price improvement! Beautiful 3 bed, 3 bath Diamond Head corner unit with stunning 180-degree ocean views from Diamond Head, Ala Moana, harbor views, and beyond. This unique and rare unit has 1 enclosed garage parking stall and 2 storage rooms. Custom built-in wood cabinets and shelves give this condo a warm inviting feel. 9ft. floor-to-ceiling windows with a Studio Becker kitchen and Miele appliances. Enjoy one of the most sophisticated towers on Oahu. One acre of world-class amenities includes concierge service, glass bottom pool, chef's