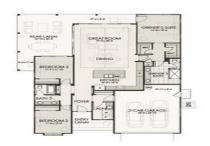

Designed with curb appeal in mind, the light fixtures and exterior colors have been tastefully selected. The home plan features a wrap-around, covered lanai to enjoy

the year-round sunset views, a 16-foot slider in the great room, a Fujitsu split-