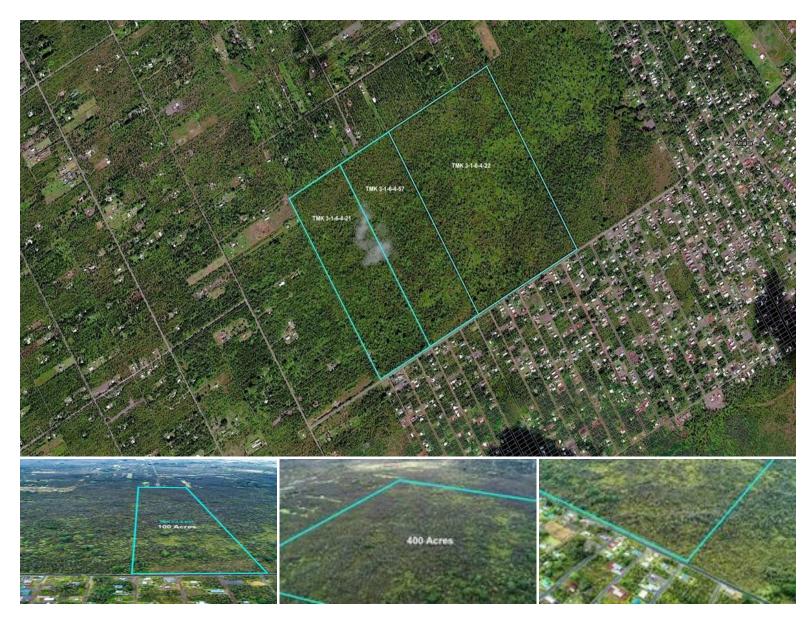

## **4,356,009900,000** sqft land listing price

Unheard of price of just \$9000 an acre, This 100 acre parcel, zoned Ag-1 is part of a contiguous 400 acres offered for sale near the top of Ainaloa Blvd. Seller prefers to sell the 3 parcels together totaling 400 acres. Buy the 400 acres together and price is only \$8250 per acre. Additional 100 acres is TMK # 3-1-6-4-21 sits above this one. Additional 200 acres is TMK # 3-1-4-6-22 below this parcel. TMKs 3-1-6-4-21,22 and 57 to be sold together totaling 400 acres at 3.3 mil Land is basically untouched from development and was once proposed for ΔΨΔΙΊ LIFF ESTATE BROKERS