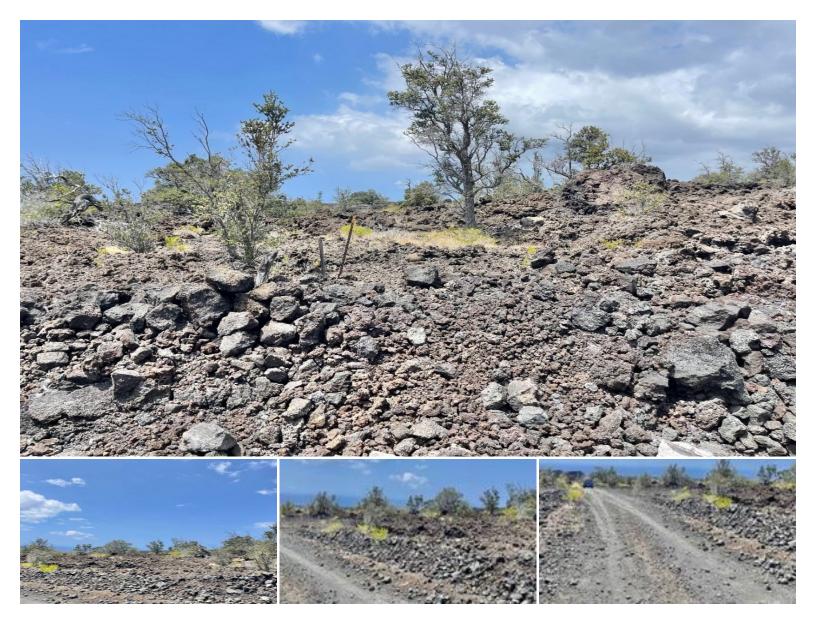

## 914,760 \$75,000

sqft land li

listing price

Lot 17 in Kona South Estates is 21 acres! There's a section that has a small entry area that had a protea garden; the lower part of the lot has a graded area that could be a house pad with a spectacular ocean horizon view! Lot 17 is staked, in Lava Zone 2, Flood Zone X, and the middle of the 1481.03 ft area at the road is around the 1,000 ft elevation. About 1/2 a mile further toward the ocean connects to Road to the Sea. visit https://lhre360.com/Kau/KonaSouth\_Estates/MLS660218/index.html