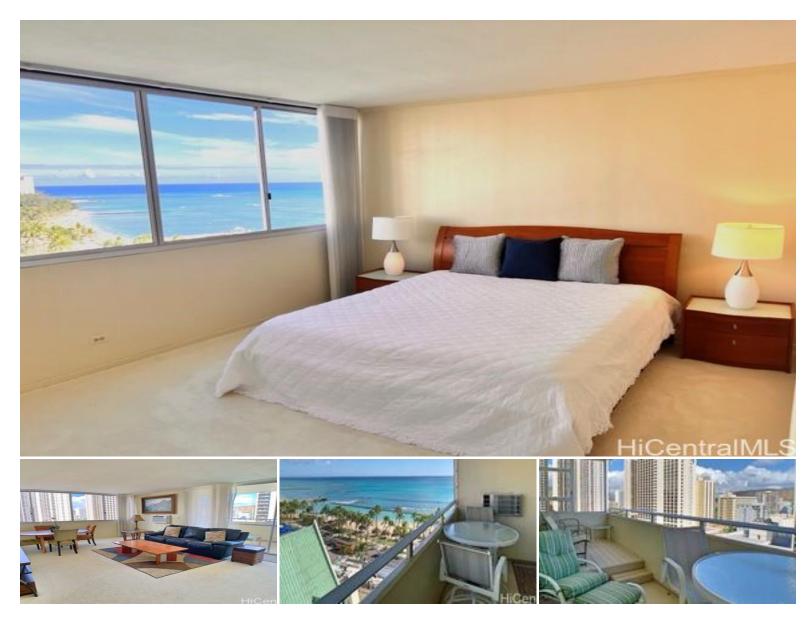

## 2500 Kalakaua Avenue #1404

Condo for Sale in Honolulu, Oahu | MLS 202310106

**39,727** sqft land

**1,138 2** sqft living beau

2 bedrooms **\$298,000** listing price

Foster Tower condo located directly across the street from the world's famous Waikiki Beach. This LEASE HOLD 2BR/2BA/1PKG has the comforts of spacious condo living and the most preferred floor plan with a large lanai for outdoor enjoyment. Overlooking the Ocean, Mountain and City views on cooler Sunrise facing side of building. Washer and dryer in the unit. Building Amenities include a heated pool (currently in construction), fitness room, sauna, surf board storage, 24hour security. The current house rules allow 30 days minimum rentals. Pet-