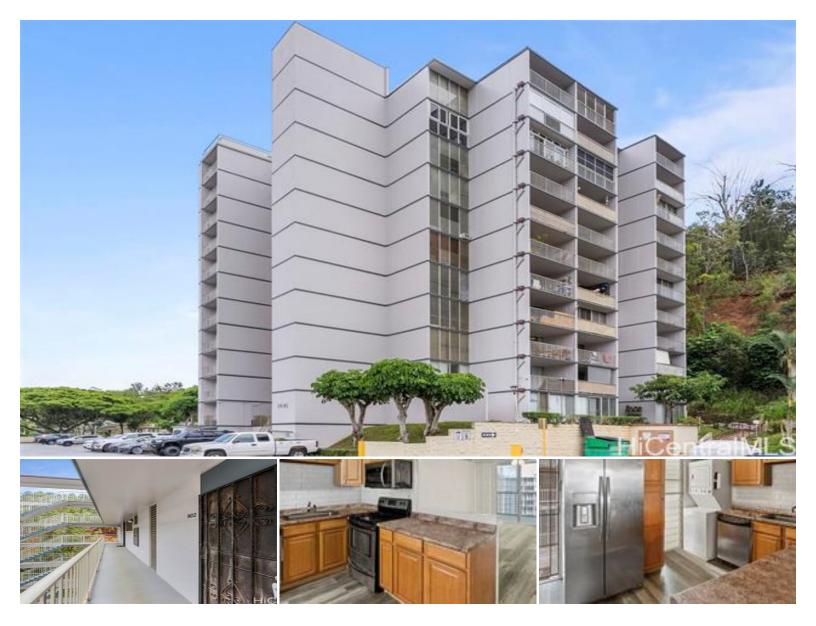

## 95-061 Waikalani Drive #D902

Condo for Sale in Central, Oahu | MLS 202310553

sqft living

**\$395,000** listing price 182,124 799 bedrooms

Welcome to Cathedral Point Community, where paradise living meets comfort and convenience! This 9th-floor unit offers a range of features that will make you feel right at home. As you step into this unit, you'll be greeted by breathtaking mountain views. The serene ambiance and tranquility of the Mililani area perfectly complement the gorgeous scenery, creating an idyllic setting for you to unwind. With two spacious bedrooms and a well-appointed bathroom, this condo is perfect for individuals or small families seeking a cozy and inviting living space. The open