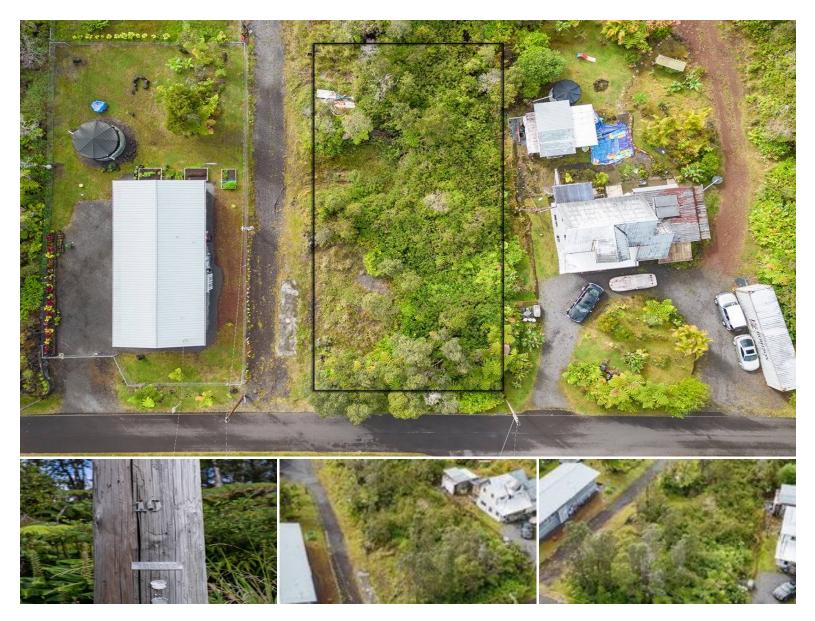

## 11-3215 ALAULA ST

Land for Sale in Puna, Big Island | MLS 703291

10,000 \$50,000

sqft land listing price

This vacant lot in Royal Hawaiian Estates is a spacious and open piece of land that offers endless possibilities. Its fairly level terrain and ample size make it ideal for a variety of uses. The lot's location in Volcano provides easy access to nearby attractions such as the Hawaii Volcanoes National Park and numerous hiking trails. With its natural beauty and potential for development, the vacant lot in Volcano is a prime opportunity for those seeking to create something special in this stunning region.