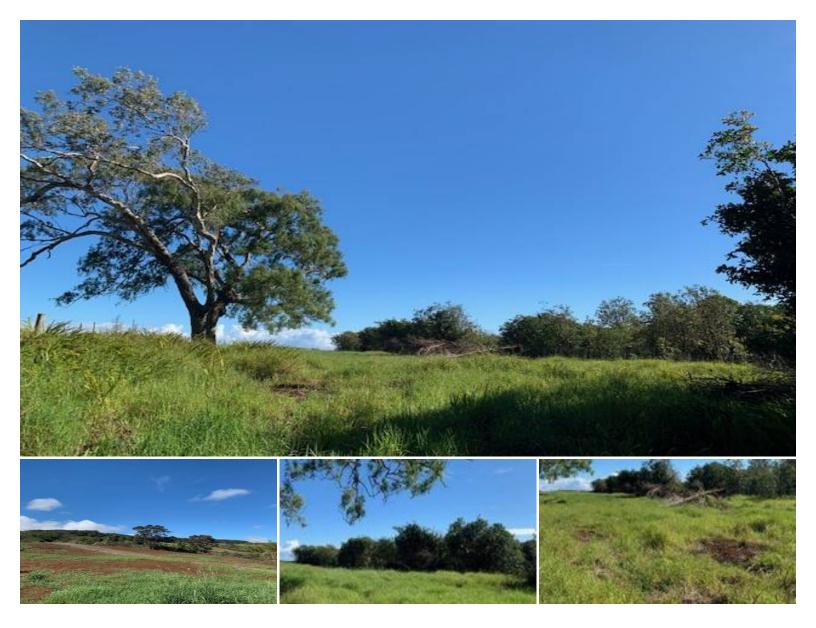

At approximate 2,400-foot or higher elevation, the temperatures are always 4-5 degrees cooler below the town.

Westerly side of border is fenced, and it has a gorgeous panoramic view.

Listed by Pacific Coast Properties Inc