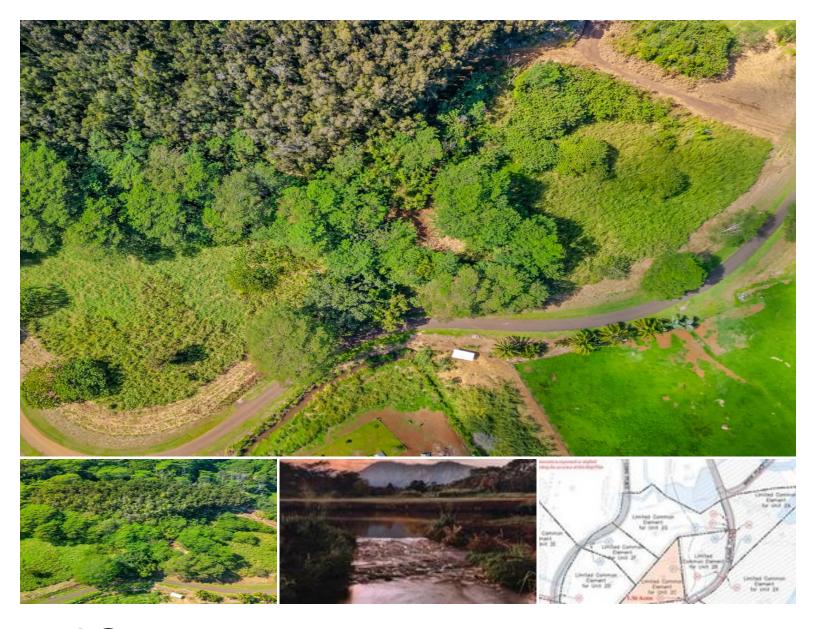

## **\$457,000** listing price 68,041

sqft land

With hilltop views in the Kulana Subdivision, Unit 2C features a gradual slope that opens up to a wide valley, while offering views and Makaleha Mountain and Crater.

While some of the terrain is sloping, there are level areas strategically placed. These flat sections offer practical options for building, providing a straightforward opportunity to realize your home with commanding views.