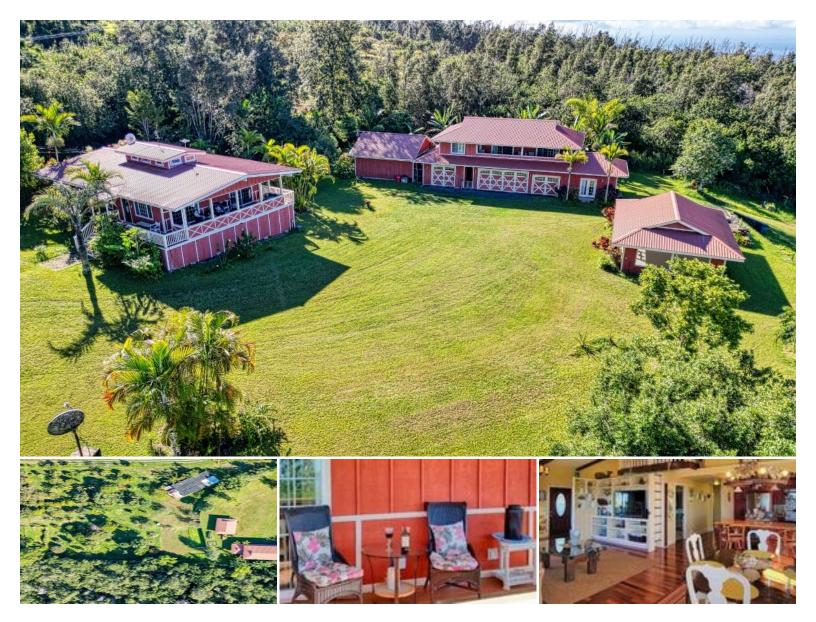

## 89-1409 HAWAII BELT RD

House for Sale in South Kona, Big Island | MLS 671082

**310,931 3,621** sqft land sqft living

3,621 4 sqft living bedro

4 5 bedrooms bathrooms **\$1,689,500** listing price

TURNKEY OASIS! Welcome to your very own 7.138-acre Hawaiian paradise farm offering breathtaking ocean views, lush orchards, and income potential.

The main house (1,416 sq ft) has 2BR, 2BA and boasts ocean views from inside as

Listed by United Country Real Estate-Hawaii Lifestyle Properties, LLC

Statewide Customer Support Offices on All Islands

HawaiiLife.com (800)667-5028 call or text re@HawaiiLife.com email support