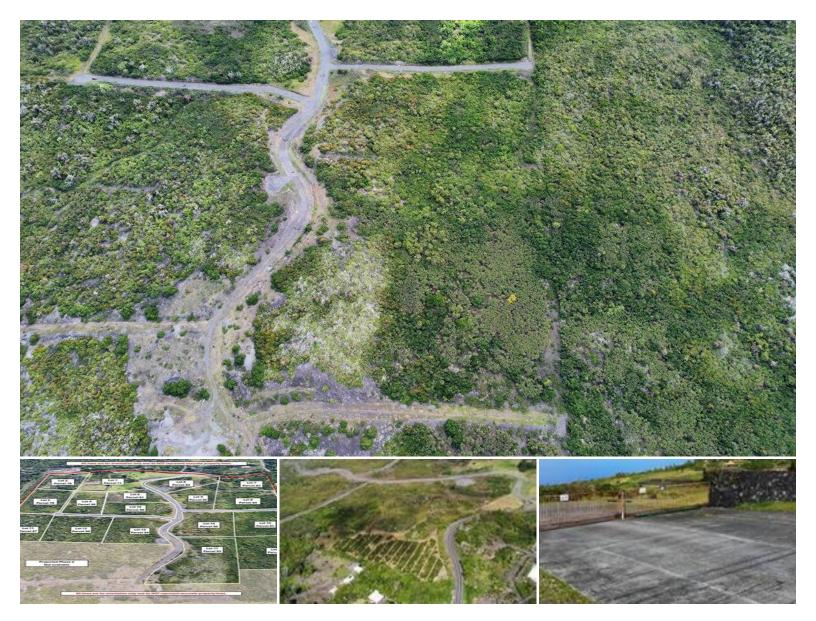

## **87-1809 OPIHIHALE ST**

House for Sale in South Kona, Big Island | MLS 708415

**238,708 \$274,000** sqft land listing price

This lot is located in the newly subdivided Kona Horizons subdivision. Kona Horizons consists of premium agricultural properties all of which offer stunning views, private well water metered to each lot, and a gated entrance for privacy and security. Located at Opihihale 16 miles south of Captain Cook between mile marker 93 and 94. Phase 1 is available and includes 17 lots.

**Amenities** 

\*Private, gated community

Listed by Livingston Realty

Statewide Customer Support Offices on All Islands

HawaiiLife.com (800)667-5028 call or text re@HawaiiLife.com email support