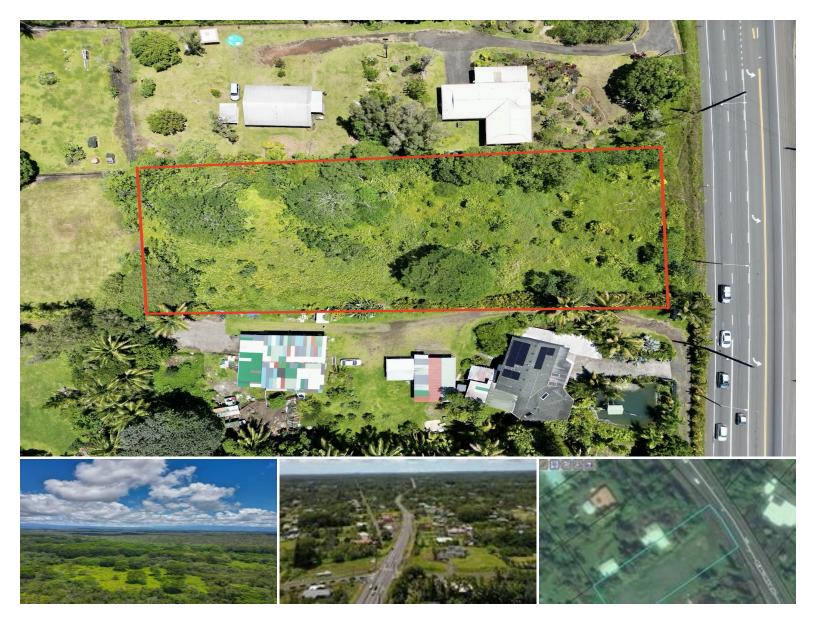

## 16-1276 KEAAU PAHOA RD

House for Sale in Puna, Big Island | MLS 708468

51,836 \$165,000

sqft land listing price

Rarely on the market! This property spans over an acre of land adjacent to Keaau-Pahoa Road (Highway 130), in close proximity to the Shower/Pohaku intersection.

Build your dream home!

Situated in the distinctive section of Hawaiian Paradise Park on the Mauka side of the Highway, this estate boasts tons of fruit trees and other food bearing plants, providing the potential for an abundance of fresh natural food. Enjoy privacy and