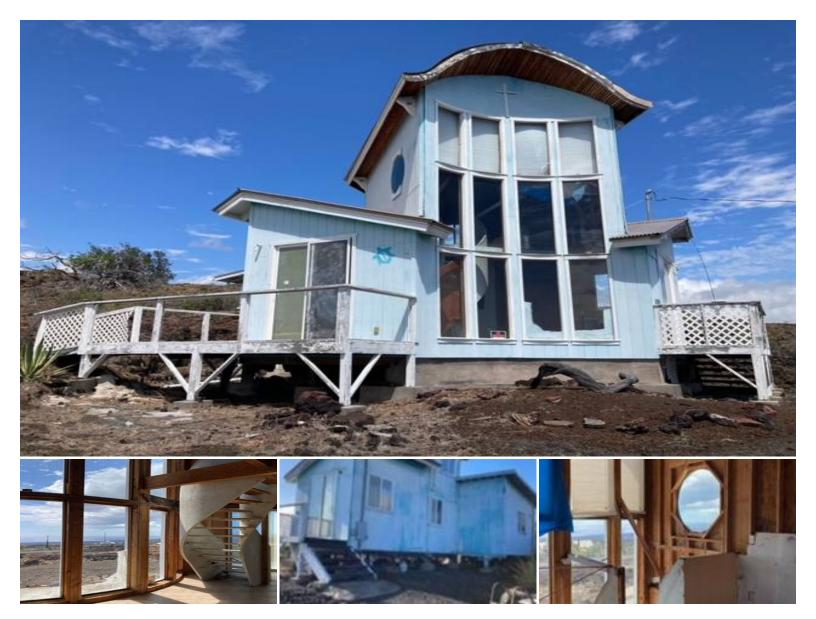

## **92-8318 LAUHALA DR**

House for Sale in South Kona, Big Island | MLS 708575

144,401 595 sqft land

bedrooms

bathrooms

\$119,900 listing price

The seller is currently in a multiple offer scenerio. HIGHEST AND BEST has been requested by the seller. Should the Buyer choose to participate in submitting their highest and best offer, the deadline to do so is 7/18/2024 11:59:00 PM Mountain Time. Even if you submitted an offer you MUST resubmit your offer, with or without changes. Any offers received after this time may not be considered. Complete Fixer with an nice upside. Bring this home back to a Fairytale Castle it was meant to be. One bedroom loft, downstairs has a kitchen/living area and bath.