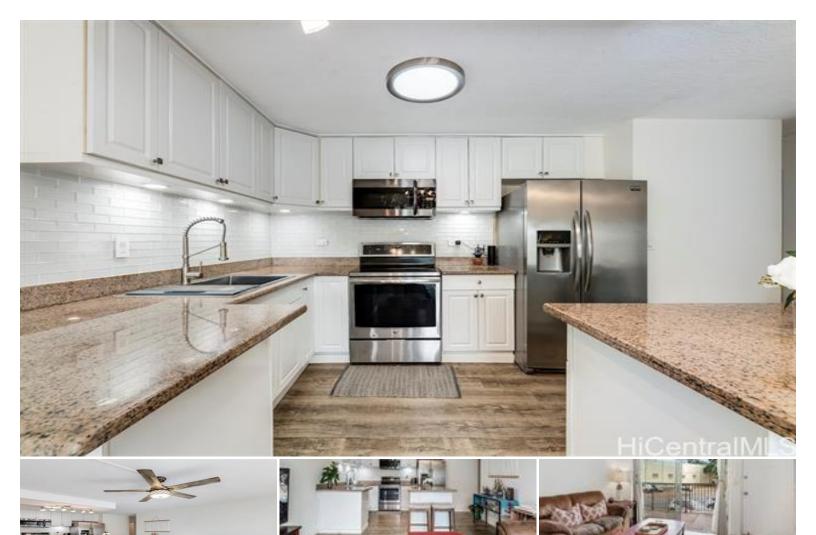

Condo for Sale in Pearl City, Oahu | MLS 202404815

**952** sqft living

**3** bedrooms

**1** bathrooms

**\$417,000** listing price

This spacious 3 bedroom condo features an open floor plan with a gorgeous kitchen, a large useable lanai, and incredible natural light throughout the home. Just a 9 minute drive to JBPHH and located right across from Pearlridge Mall, Westridge Mall, and the new Skyline rail station, you cannot find a more convenient location. Come stop by our open house on Sunday, March 10 between 2-5pm!