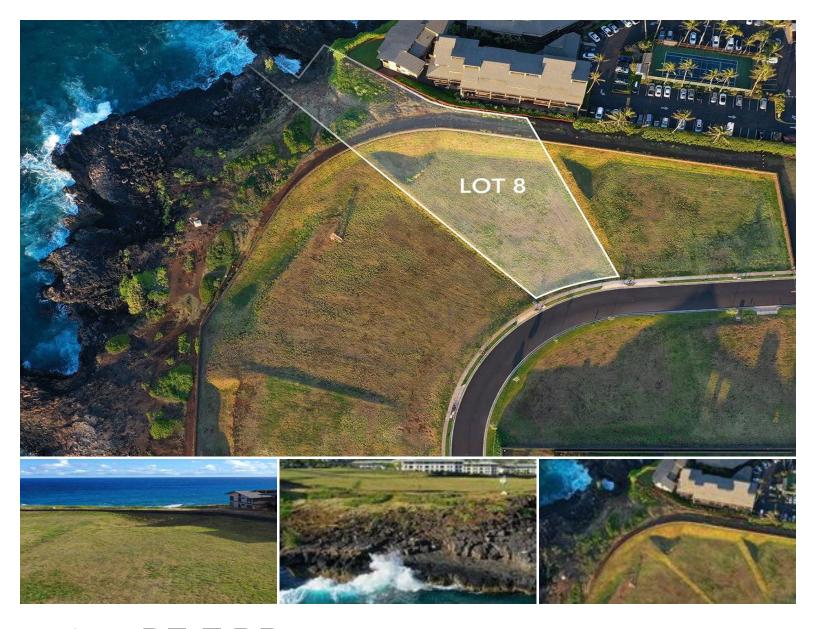

## **1645 PE'E RD**

House for Sale in South Shore, Kauai | MLS 708865

**\$2,995,000** listing price 48,918

sqft land

PRICE IMPROVEMENT - Oceanfront Estate Lot #8 at Makahuena Estates provides ocean views in a southerly direction. The preferred lot is a total of 1.123 acres and suitable for a single family residence, guest house, pool + spa and accessory structures. Design Guidelines and CCR's govern the building process, providing for a cohesive neighborhood. Every lot at Makahuena Estates, including the subject Lot 8, is restricted in its total lot coverage, offering all owners the luxury of space. Consider combining the adjacent Lot #7 to achieve the ultimate in oceanfront