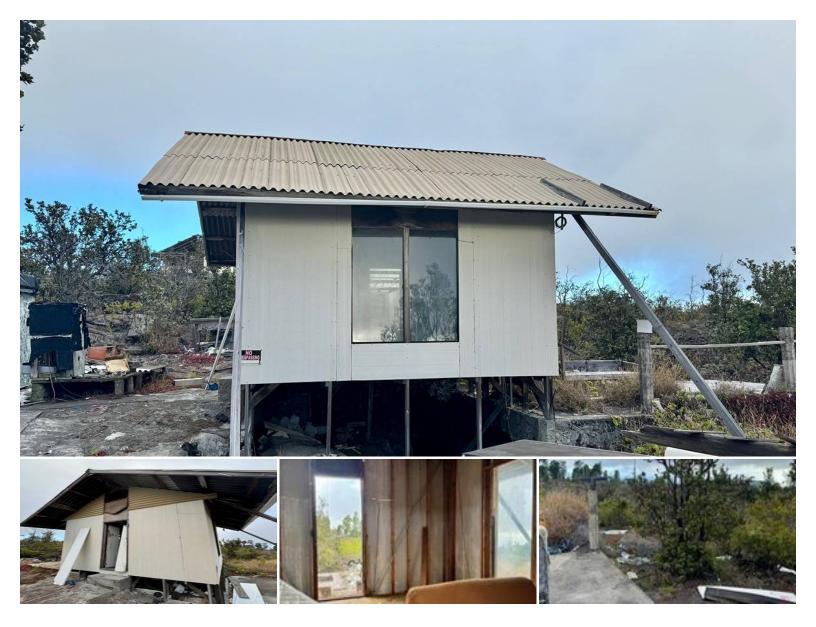

## 92-8564 PINEAPPLE PKWY

House for Sale in South Kona, Big Island | MLS 708957

**43,560** \$99,900 sqft land listing price

1 acre parcel with 3 buildings ready for your imagination! This property, with big ocean views about halfway up in the subdivision, has a small storage building, another very good sized structure that could become a rental unit, and then at the top of the lot, a larger 3rd building with soaring ceilings that would make a great home. There is a large concrete deck on the front of the 3rd building where you can take in the view of the ocean or stars overhead. Both buildings seem solid, just need to be finished out. Bring your tools and ideas! This could be a great off grid