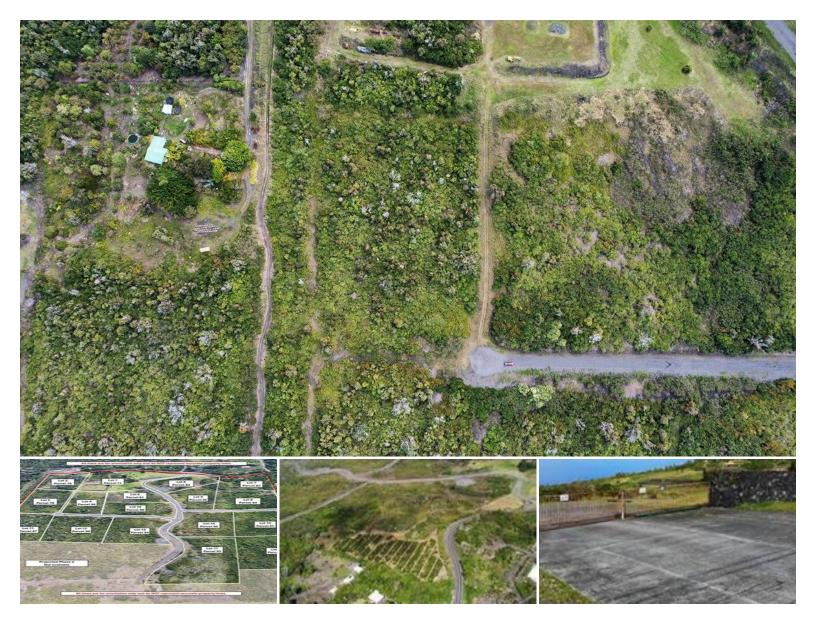

## **253,954 \$291,500** sqft land listing price

This lot is located in the newly subdivided Kona Horizons subdivision. Kona Horizons consists of premium agricultural properties all of which offer stunning views, private well water metered to each lot, and a gated entrance for privacy and security. Located at Opihihale 16 miles south of Captain Cook between mile marker 93 and 94. Phase 1 is available and includes 17 lots.