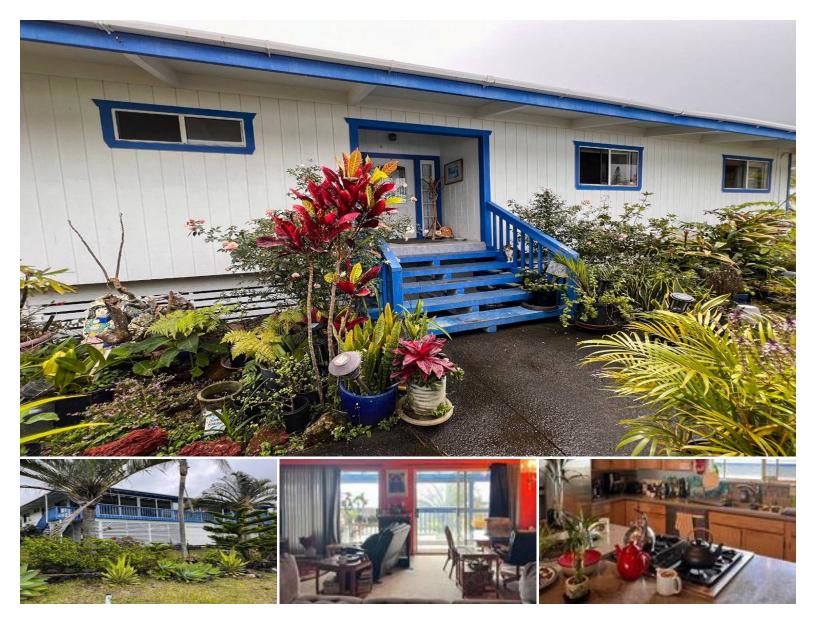

## 94-5802 AOULI PL

House for Sale in Kau, Big Island | MLS 708068

**12,800** sqft land

**1,698 3** sqft living bed

**3 3** bedrooms bathrooms

**\$550,000** listing price

Fronting Discovery Harbour Golf Course 14th fairway, this one level home has 1698 square feet of living space along with a covered, screened lanai facing the fairway and ocean. The master bedroom, bath and office are separated from the 2nd & 3rd bedrooms by the open greatroom: living and kitchen. Spectrum highspeed internet. Solar water heater. Ample storage space under the home with a large door for golf cart and other items. Attached 2 car garage and lua with direct access to the home.