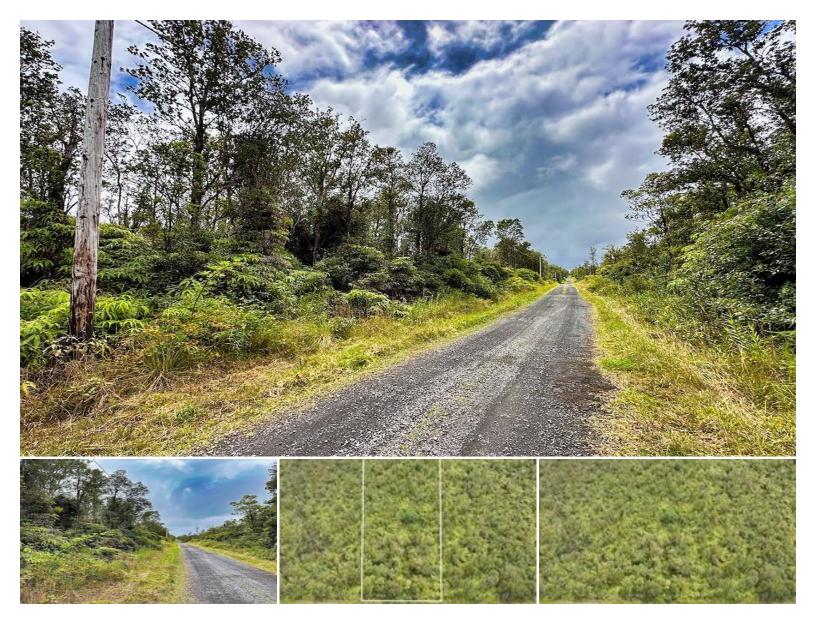

## **ALA NAULANI RD**

House for Sale in Puna, Big Island | MLS 709137

130,724 \$42,000

sqft land listing price

This is 3 acres of partially improved land in Fern Forest Vacation Estates that boasts cooler temperatures and lush jungle near everything Volcanoes National Park has to offer. Improvements were made years ago and have been overgrown but a level house pad of approximately  $50 \times 100$  feet lies at the end of a leveled driveway just beneath the lush jungle foliage. If you are looking for privacy, this is your place. Three acres gives plenty of space all around where you can be as private as you wish. Everything you may need is in Hilo about 22 miles away.